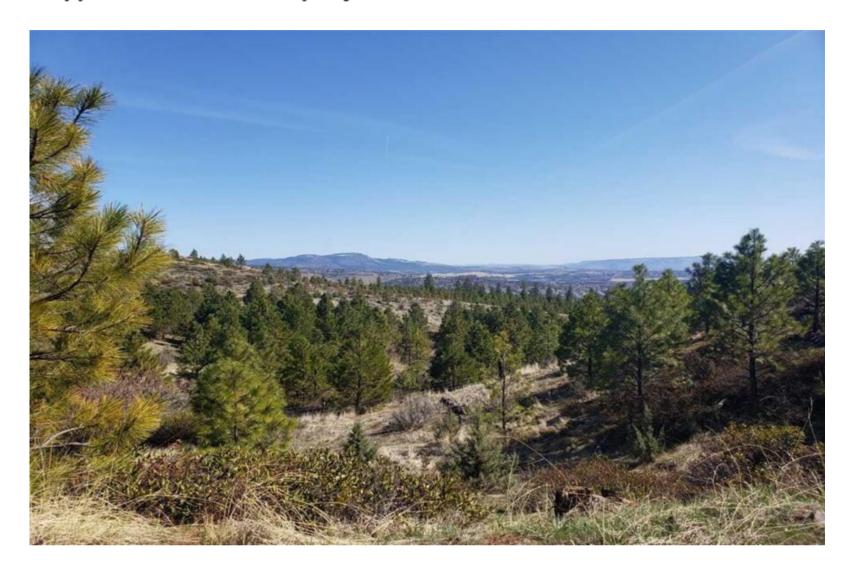

SOLD! Timbered Hideaway 240 Acres in Wheeler County, OR

This spectacular, lightly timbered view property boasts numerous building sights for your new home and offers many amenities desired by the outdoor enthusiast. Seasonal Camp Creek flows through this panoramic setting in rural Wheeler County with scenic mountain views as far as the eye can see. The property consists of a variety of multiple uses within its boundaries for hunting, recreation, with a nice young stand of growing timber, plus native dry land grass pasture for cattle grazing. Landowner preference tags are available with a resident herd of mule deer, antelope and an increasing turkey population in addition to other bird habitat. Commercial development potential would be for an Air B and B. Privacy and seclusion is here!

There is a multitude of numerous springs and half acre spring fed pond with substantial overflow located above the current living quarters inside the shop. This is a very well-watered holding with several springs that can add more value for irrigation, stock or wildlife if developed. Elevation is 3400 feet with smooth dirt road access throughout this holding. Terrain is level to sloped with rolling hills.