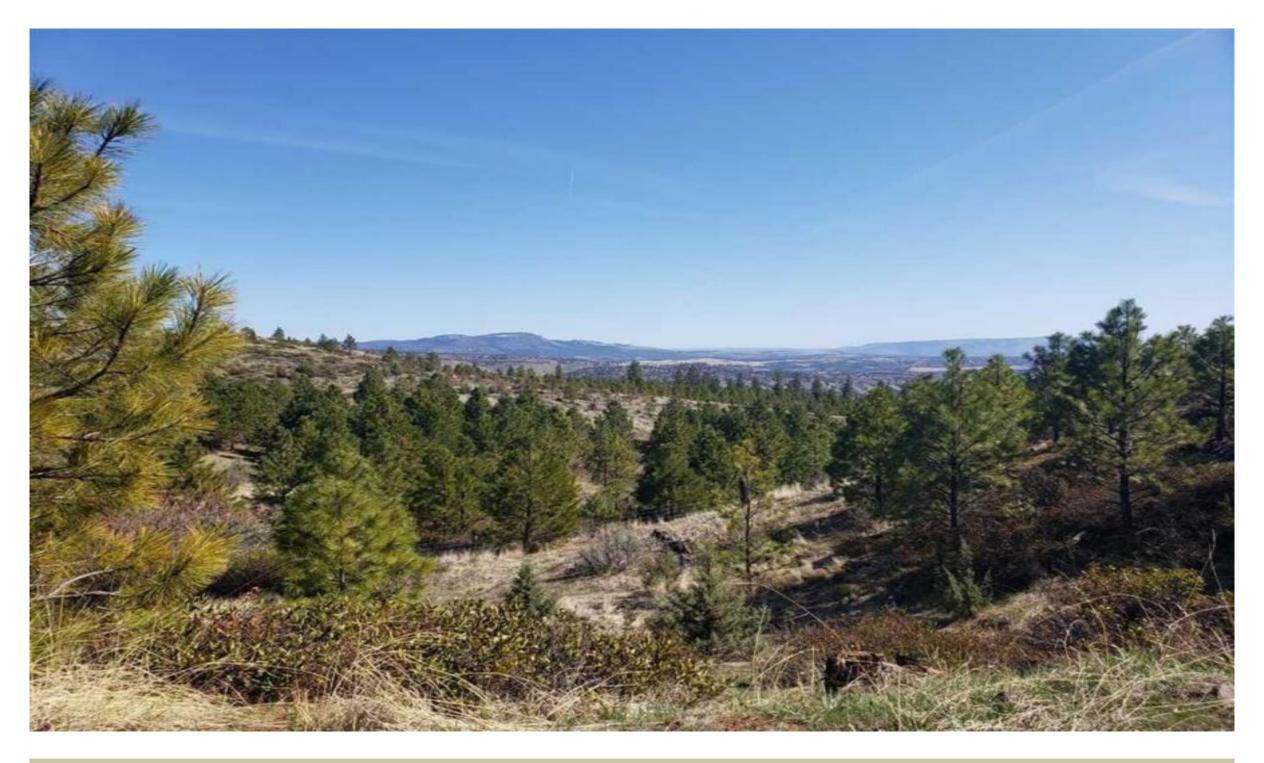

SOLD! Timbered Hideaway 240 Acres in Wheeler County, OR

This spectacular, lightly timbered view property boasts numerous building sights for your new home and offers many amenities desired by the outdoor enthusiast. Seasonal Camp Creek flows through this panoramic setting in rural Wheeler County with scenic mountain views as far as the eye can see. The property consists of a variety of multiple uses within its boundaries for hunting, recreation, with a nice young stand of growing timber, plus native dry land grass pasture for cattle grazing. Landowner preference tags are available with a resident herd of mule deer, antelope and an increasing turkey population in addition to other bird habitat. Commercial development potential would be for an Air B and B. Privacy and seclusion is here!

There is a multitude of numerous springs and half acre spring fed pond with substantial overflow located above the current living quarters inside the shop. This is a very well-watered holding with several springs that can add more value for irrigation, stock or wildlife if developed. Elevation is 3400 feet with smooth dirt road access throughout this holding. Terrain is level to sloped with rolling hills.