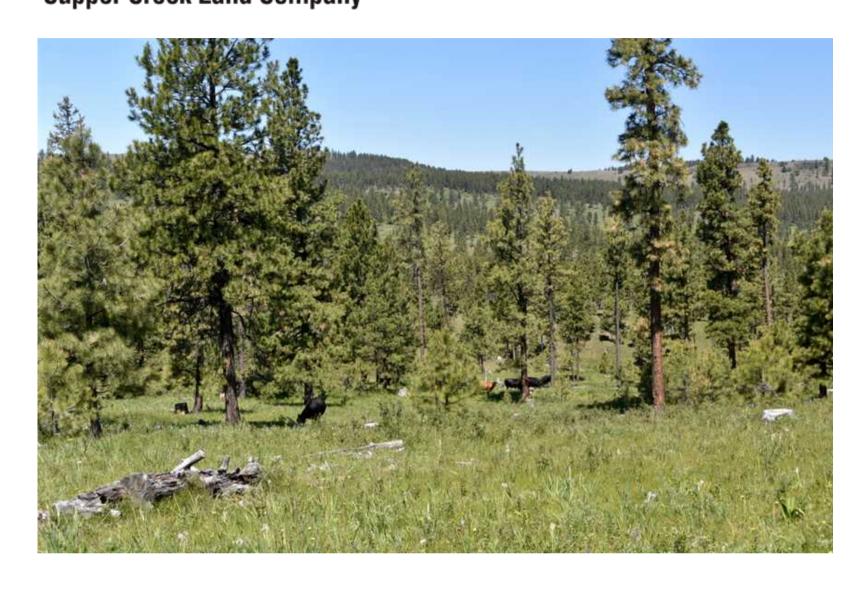

SALE PENDING! Park like setting on 240 acre recreational property in Fossil Hunting Unit. Lightly timbered with Chapin Creek frontage and numerous buildings sites off Rankin Land and Hwy 207. Power and phone on property bordering private lands. Partially fenced with views of the valley. Nicely treed with good access at 3800 elevation. Zoned 240 acre minimum. Buyer to apply for LOP tags. Pristine setting for horseback riding and more. Easement road across this parcel to additional acreage sold. Seller offers some terms upon approved credit. Additional 273 acres available.

Mixed use residential, recreational, timberland in Heppner, OR 97836 in Morrow County. Bear, elk, mule deer, big game. ATV, equestrian trails, hiking trails, biking trails.

240.0000 Acres
Morrow County
GPS 45.0838 X -119.6568