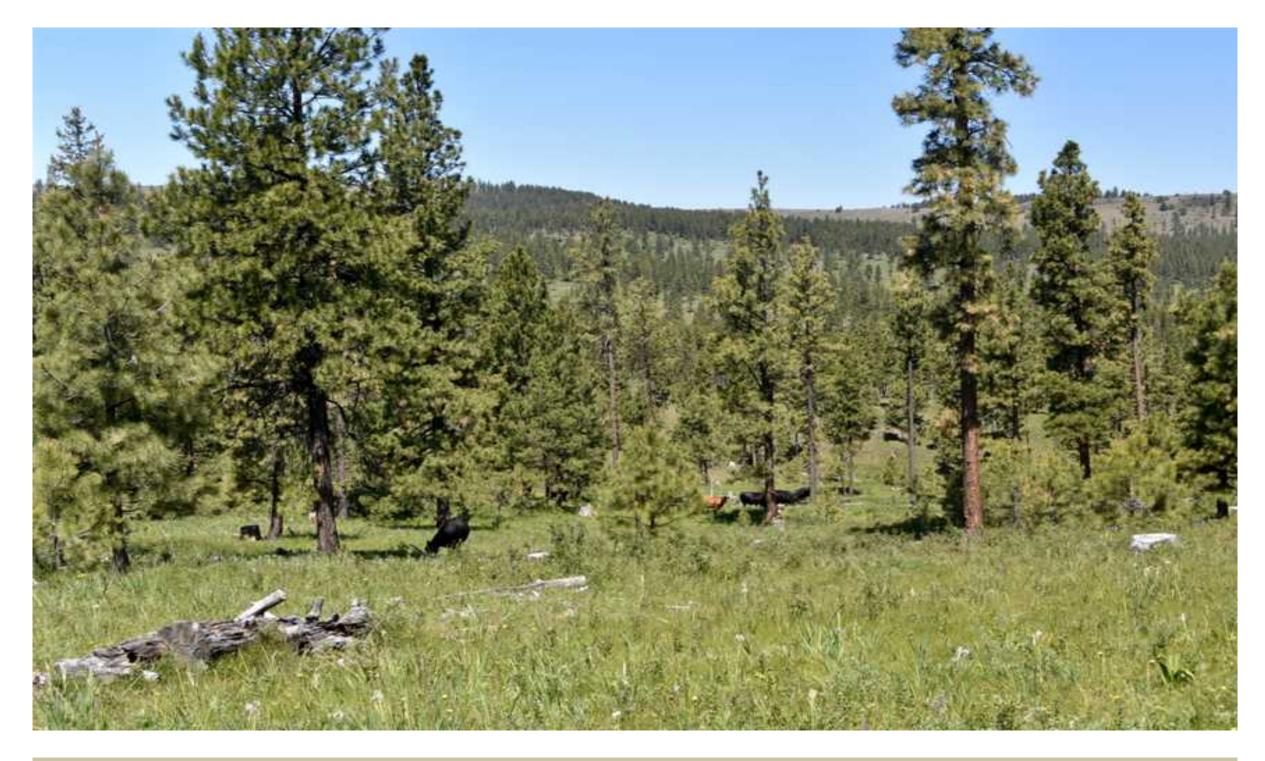

SALE PENDING! Park like setting on 240 acre recreational property in Fossil Hunting Unit. Lightly timbered with Chapin Creek frontage and numerous buildings sites off Rankin Land and Hwy 207. Power and phone on property bordering private lands. Partially fenced with views of the valley. Nicely treed with good access at 3800 elevation. Zoned 240 acre minimum. Buyer to apply for LOP tags. Pristine setting for horseback riding and more. Easement road across this parcel to additional acreage sold. Seller offers some terms upon approved credit. Additional 273 acres available.

Mixed use residential, recreational, timberland in Heppner, OR 97836 in Morrow County. Bear, elk, mule deer, big game. ATV, equestrian trails, hiking trails, biking trails.

240.0000 Acres
Morrow County
GPS 45.0838 X -119.6568