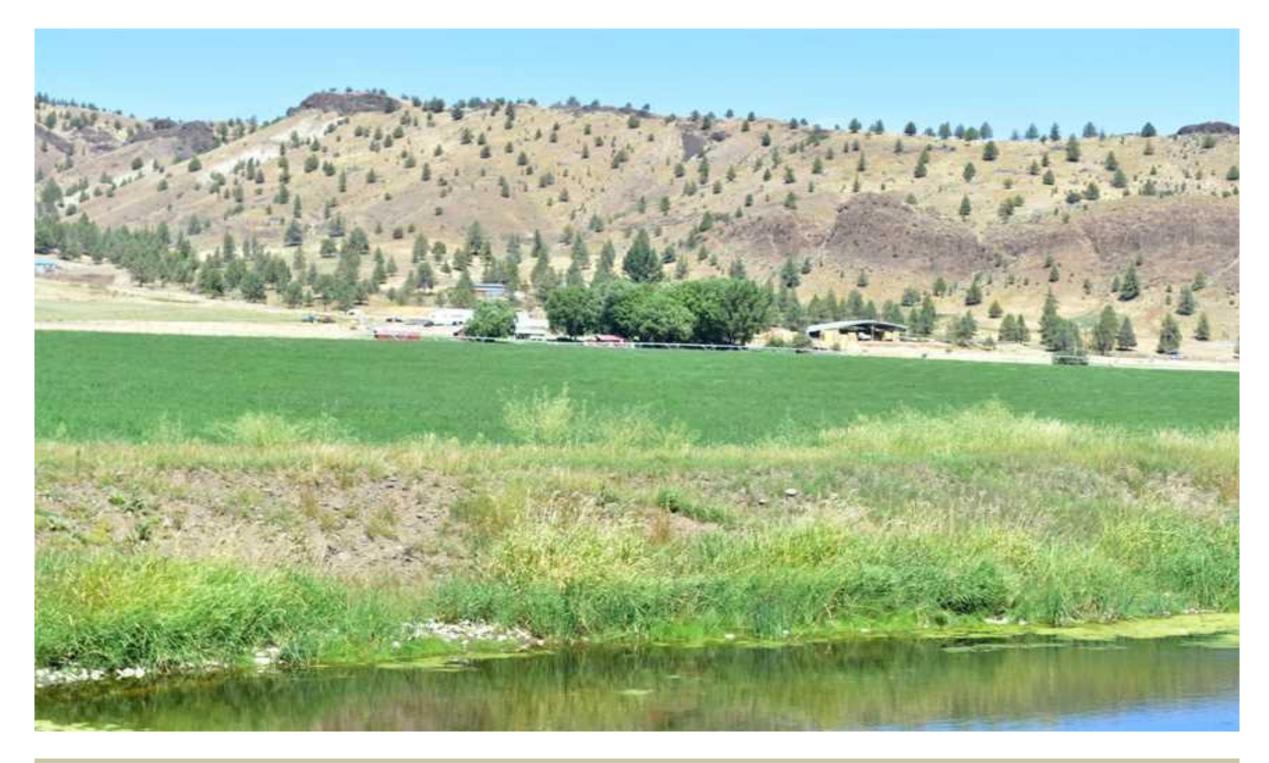

SOLD! PRICED UNDER APPRAISED VALUE - REDUCED TO \$975,000 on the 24/7 Ranch in Kimberly, OR ~ 296 acre Alfalfa, Grass and Pasture ranch on the North Fork John Day River with 226+/- acres water rights. Lots of potential diversity for use as a bed and breakfast, an organic orchard, recreational hunting headquarters, for planting industrial hemp or general investment in agricultural property. There is no dwelling on the property but several select vantage points with stellar views to build one. Extensive improvements include underground main lines with pivots, 1200-1500 ton covered hay shed, heated tack room with 200 ton hay storage, lighted corral & chutes. Very nice 60 x 100 shop with concrete floor, living quarters, office, bathroom, shower and loft. Shared domestic spring water. Fenced and cross fenced. Rolling stock available for sale outside escrow. Enjoy panoramic views of historical geological formations in this area renowned for some of the finest steel head & bass fishing in the state! Big game hunting in Heppner Unit. This is a very rare find in productive agricultural farm ground in this area. Buyer to verify LOP tags. Property is in farm deferral. Taxes \$3675. Located in T9S-R26E WM TL 400 and T9S-R27E WM TL 2300. Shown by appointment only to qualified buyers. Property has not been surveyed. Buyers to verify accuracy of acreage. Buyers/Agents must be present at all showings and are required to provide client verification of funds or capability of purchase price before viewing property and prior to any presentation of offer. Sellers will not consider offers that occur prior to the tour of the property.

Mixed use residential, recreational, farmland. Elk, mule deer, pheasant, waterfowl, duck, geese hunting, North Fork John Day River fishing.

GPS 44.7944 X -119.5581

296 Acres
Grant County
GPS 44.7944 X -119.5581