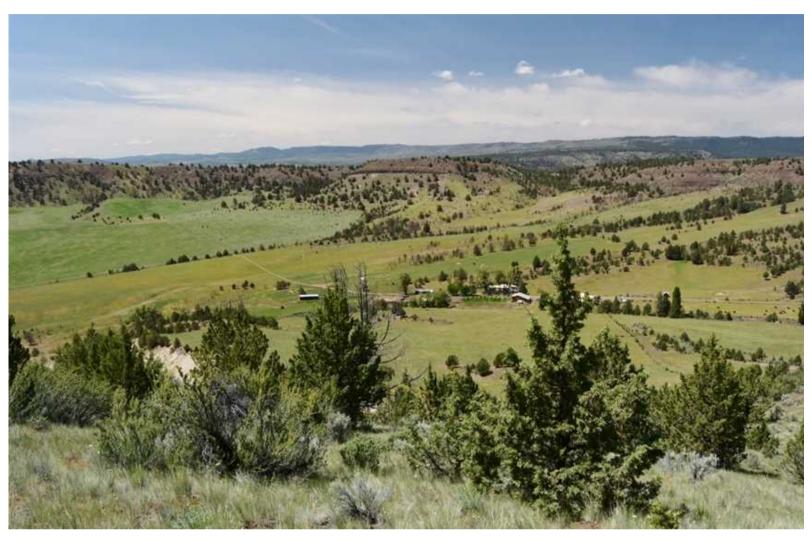

SOLD! Rare offering in Wheeler County with this 604 acre dry land farm and pasture ranch in sunny eastern Oregon! Picturesque views of the valley in private and secluded rural setting. Well cared for 1792 sq. ft. manufactured home built in 1991 has 3 bedrooms, 2 bathrooms, walk in pantry, bonus room, mud room, wood heat, new deck, hot tub/sun room addition and more. Plentiful water supply for stock and domestic use with spring fed holding tank gravity fed to improvements. Outbuildings include hay shed, newer shop with walk in cooler, meat cutting room, lofts and concrete floor. Root cellar, smokehouse, barns, loafing and storage sheds, corrals and cattle working facilities. Property borders BLM close to Umatilla National Forest. This nice working ranch has been managed with dedication and stewardship of the land for the past several decades. Pride of ownership with seller offering reasonable terms with half down upon approved credit. Shown by appointment only to qualified buyers. Taxes \$1974. Zoned EFU in farm deferral with 4 tax lots. Call for more details on this unique property! For more information about this area please go to cuppercreeklandcompany.com.

"Sellers require any buyers and buyers agents to tour listed property in person prior to any offer. Sellers will not consider any offer that occurs prior to the tour of the property."

Mixed use residential, recreational, farm and ranch land. Wildlife viewing, bear, elk, mule deer, turkey, cougar, upland game. Pheasant, quail, chukar, dove, grouse. Public land access with equestrian, hiking and ATV trails.