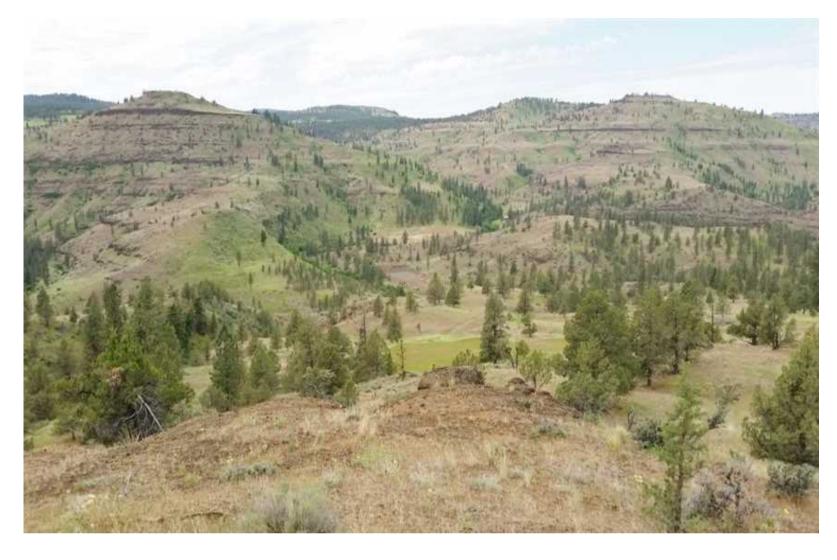

SOLD! 370 Acres Land in Monument ~

End of the road seclusion! This recreational property off Wall Creek and Fern Creek Roads borders BLM and private lands in Heppner Hunting Unit. Good access and gorgeous views of mountains and valley. Power and phone in. Rock quarry leased to county. Developed springs and man made pond. Lightly treed with juniper & sage. 2200-3000 ft elevation. Short drive to North Fork John Day River. Partially fenced. Buyer to apply for non farm dwelling. Easement through property to adjoining landowners. Taxes TBD. Cash.

Bear, elk, mule deer, ATV trails, public land access, equestrian, hiking, biking trails in Monument, OR 97864

Buyers/Agents must be present at all showings and are required to provide client verification of funds or capability of purchase price before viewing property and prior to any presentation of offer. Sellers will not consider offers that occur prior to the tour of the property.