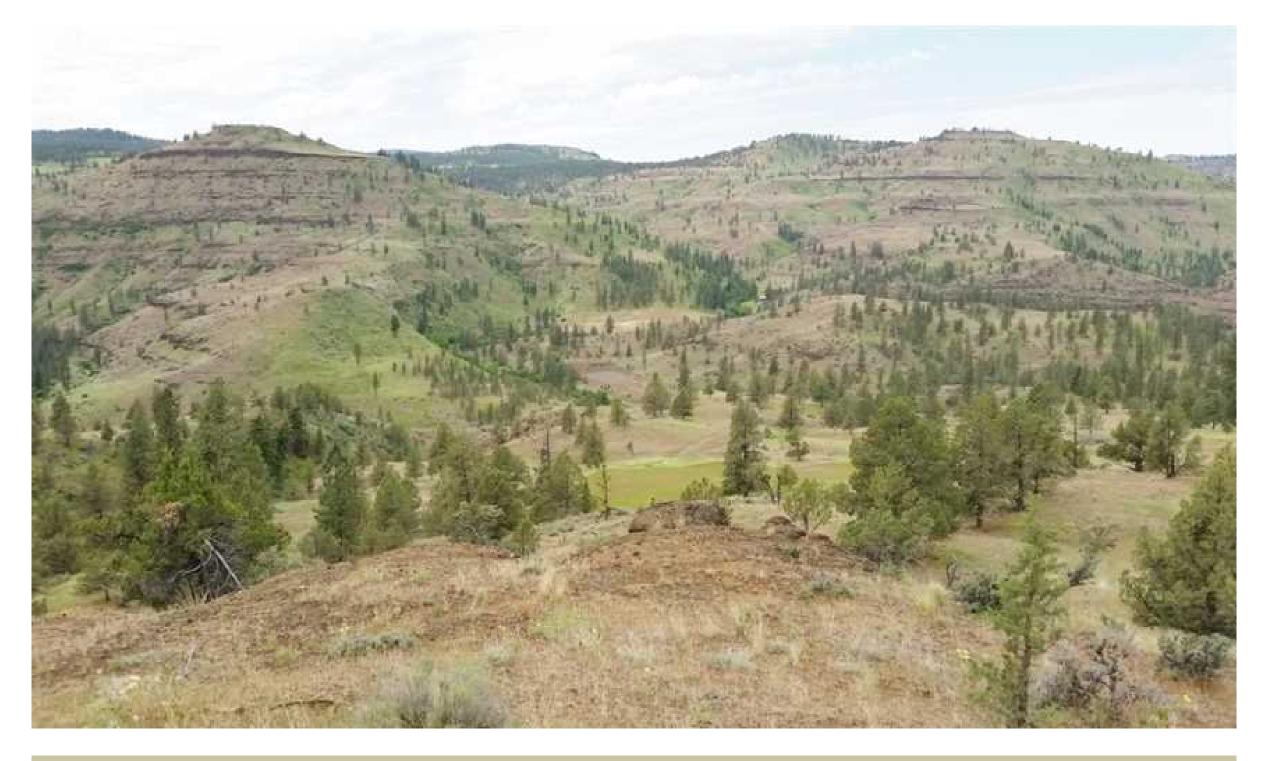

SOLD! 370 Acres Land in Monument ~

End of the road seclusion! This recreational property off Wall Creek and Fern Creek Roads borders BLM and private lands in Heppner Hunting Unit. Good access and gorgeous views of mountains and valley. Power and phone in. Rock quarry leased to county. Developed springs and man made pond. Lightly treed with juniper & sage. 2200-3000 ft elevation. Short drive to North Fork John Day River. Partially fenced. Buyer to apply for non farm dwelling. Easement through property to adjoining landowners. Taxes TBD. Cash.

Bear, elk, mule deer, ATV trails, public land access, equestrian, hiking, biking trails in Monument, OR 97864

Buyers/Agents must be present at all showings and are required to provide client verification of funds or capability of purchase price before viewing property and prior to any presentation of offer. Sellers will not consider offers that occur prior to the tour of the property.