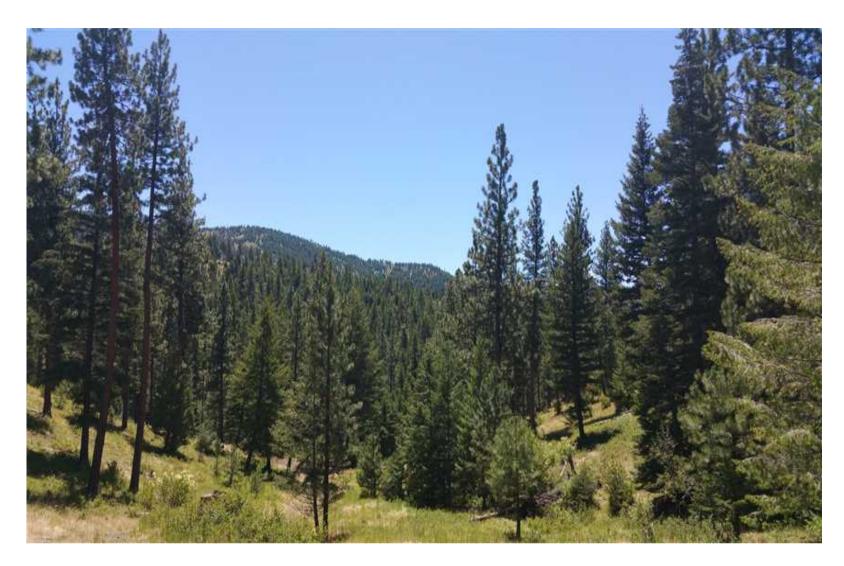

SOLD! Hear the wind whistling in the trees on this nicely timbered canyon property! Live creek, great grazing for cattle, numerous building sites abound. Phone & power lines on boundary. Peaceful, quiet location in natures backyard. Close to Umatilla National Forest with recreation at its finest and hunting for wildlife galore! Undeveloped spring with two easements through property. Directions: From Hwy 207 in Heppner turn onto Willow Creek Road. Go 18 miles to Black Mountain Lane. Property is marked with signs. Taxes \$153.

80 acre timberland property near Heppner, OR 97836 in scenic Morrow County! Bear, elk, mule deer, turkey, upland game, grouse, big game.ATV, equestrian, hiking, biking trails, bird watching. Good gravel road frontage. Must see to appreciate. For more information about this area please go to cuppercreeklandcompany.com