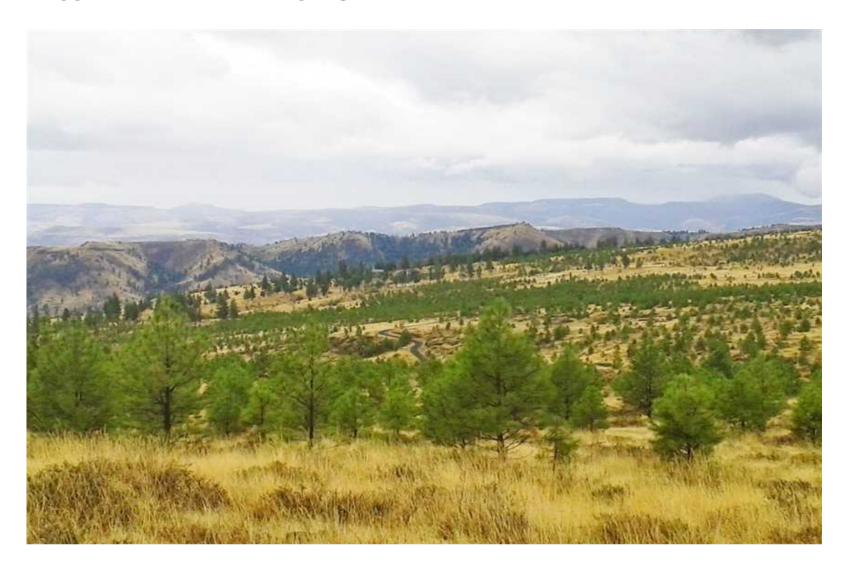

SOLD! 800 Acres in Wheeler County

Rare find in this one of a kind view property! Power and phone in place along graveled and well maintained Forest Service Road 100. Good access throughout property with level to rolling hills and spectacular views of mountains and valley bordering Umatilla National Forest. Well watered holding with spring fed pond and undeveloped springs and seasonal to year round creeks. Cattle grazing/hunting property. Light timber, sage, juniper and open meadows with rock quarry. Fabulous scenery with an abundance of wildlife, privacy and excellent deer population. Mixed use recreational, timberland, ranch land, with bear, mule deer, turkey, big game, small game, ATV trails, public land access, equestrian trails, hiking trails, biking trails, bird watching. Zoned ETU (Exclusive Timber Use) and in timber deferral. Located between Fossil and Spray on Williams Lane. Buyers to verify Landowner Preference Tags available on 3 tax lots. TERMS OAC! Taxes \$2194.