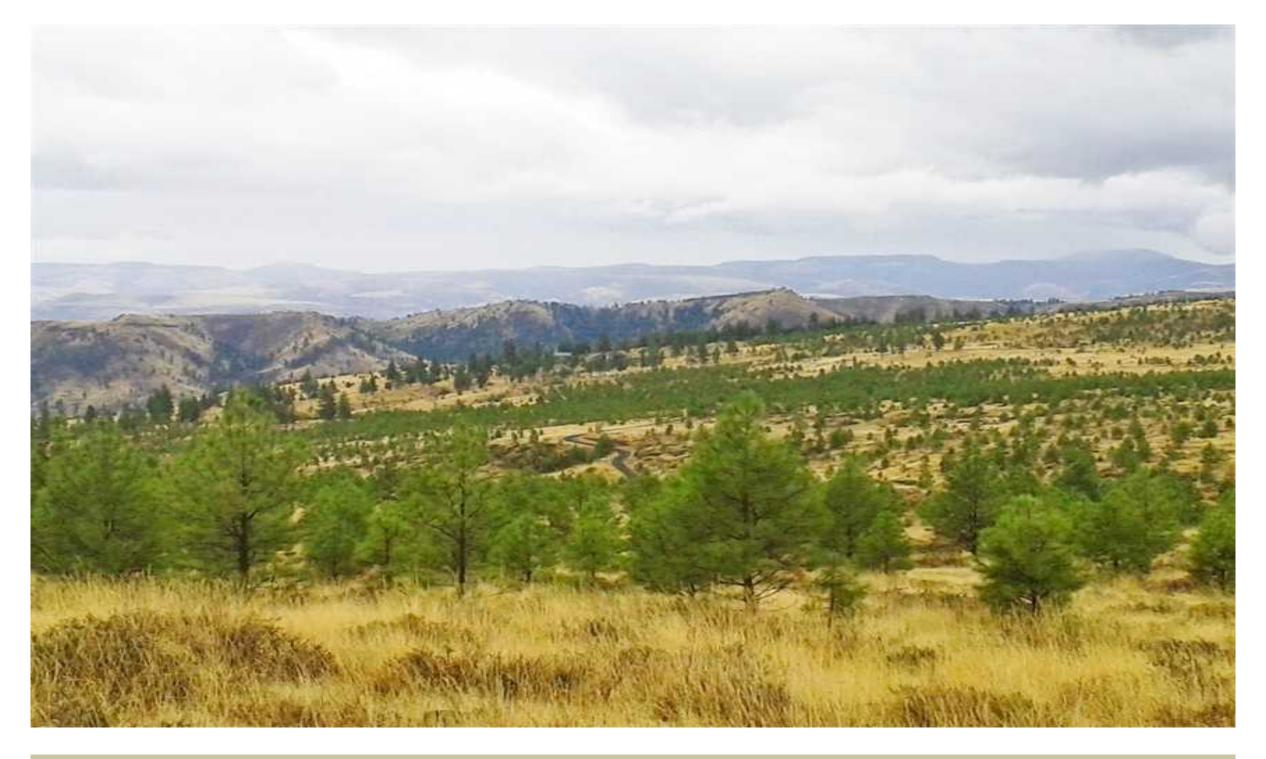

SOLD! 800 Acres in Wheeler County

Rare find in this one of a kind view property! Power and phone in place along graveled and well maintained Forest Service Road 100. Good access throughout property with level to rolling hills and spectacular views of mountains and valley bordering Umatilla National Forest. Well watered holding with spring fed pond and undeveloped springs and seasonal to year round creeks. Cattle grazing/hunting property. Light timber, sage, juniper and open meadows with rock quarry. Fabulous scenery with an abundance of wildlife, privacy and excellent deer population. Mixed use recreational, timberland, ranch land, with bear, mule deer, turkey, big game, small game, ATV trails, public land access, equestrian trails, hiking trails, biking trails, bird watching. Zoned ETU (Exclusive Timber Use) and in timber deferral. Located between Fossil and Spray on Williams Lane. Buyers to verify Landowner Preference Tags available on 3 tax lots. TERMS OAC! Taxes \$2194.