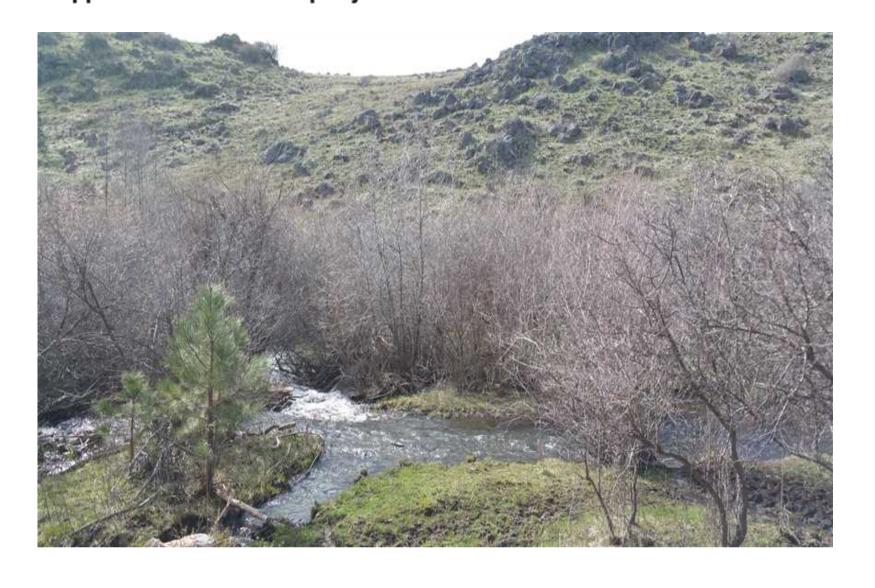

## Property Details:

Price : \$395,000 Acreage : 640

Address : Middle Fork Lane

State : OR
County : Grant
MOPLS ID : 25149

Click <a href="here">here</a> to go directly to the

Huckleberry Creek

PRICE REDUCED! Premiere elk and deer hunting property surrounded by large, private ranch lands in Desolation Unit. Borders small BLM tract on Huckleberry Creek. Close drive to Umatilla Nat'l Forest. Beautiful views. 2 accesses with easement on dirt road with 1/2 mile Huckleberry Creek frontage; the other easement needs road constructed off county road 20. Unique rock formations. Old homestead remains under same ownership since 1960's. Access on ATV or 4WD. Trout and steel head fishing at its finest. Another seasonal creek flows through boundaries. Elevation 3500 ft. Property is buildable with lot of record and in timber deferral. Lightly timbered, currently used for grazing and hunting. Recreational haven with commanding 360 degree views of natures landscape, mountain ranges and timbered beauty that surrounds this unique investment. Seller can take cash or terms OAC with 25% down payment for passive retirement income. Property is not fenced online. Buyers to verify landowner preference tags. Priced to sell under tax assessed value! Zoned MUR in timber deferral.Taxes \$1141. Located 11 miles east of Ritter Junction from Hwy 395 on Upper Middle Fork Lane (County Rd 20). T9S R32E WM TL700.

Recreational 640 acre property near Bates, OR. in Grant County. Bear, elk, mule deer, turkey, upland game, chukar, dove, grouse, big game, small game. Creek fishing, public land access, ATV, equestrian, hiking, biking trails and bird watching.