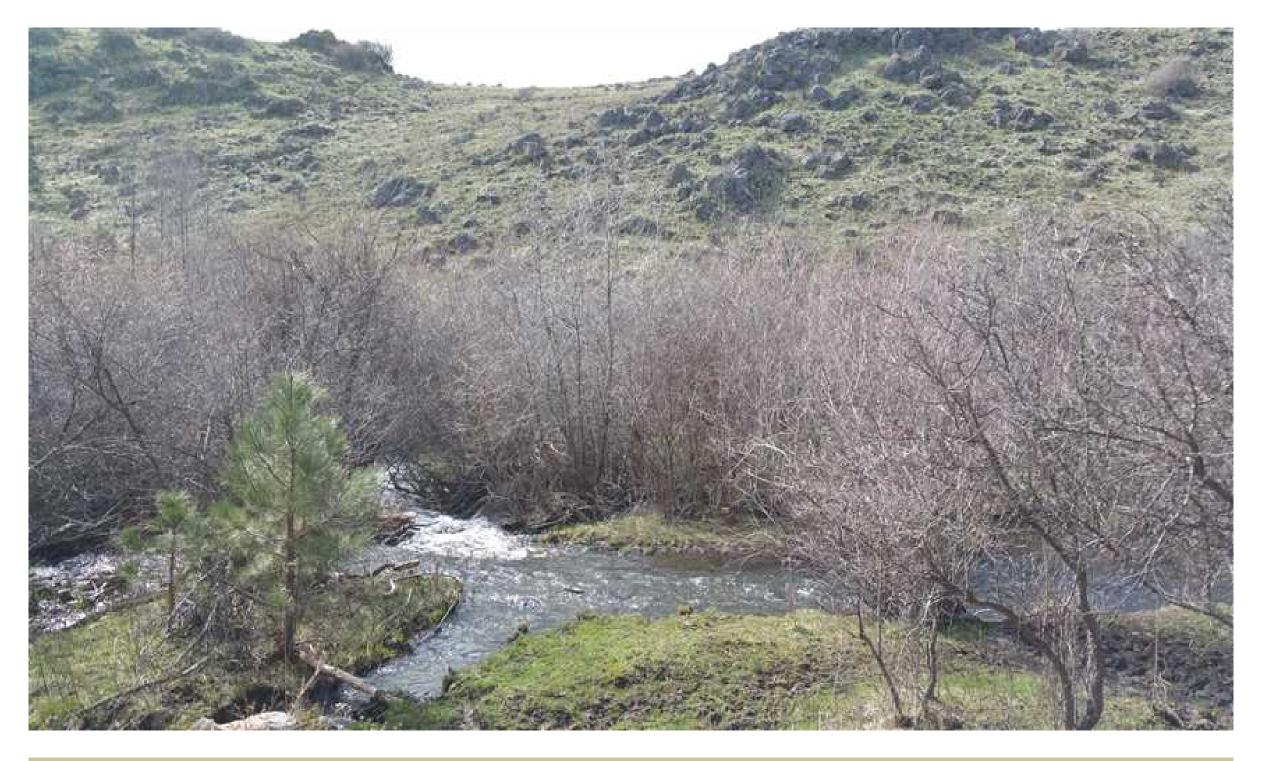

## Property Details:

Price : \$395,000 Acreage : 640

Address : Middle Fork Lane

State : OR
County : Grant
MOPLS ID : 25149

Click <a href="here">here</a> to go directly to the

Huckleberry Creek

PRICE REDUCED! Premiere elk and deer hunting property surrounded by large, private ranch lands in Desolation Unit. Borders small BLM tract on Huckleberry Creek. Close drive to Umatilla Nat'l Forest. Beautiful views. 2 accesses with easement on dirt road with 1/2 mile Huckleberry Creek frontage; the other easement needs road constructed off county road 20. Unique rock formations. Old homestead remains under same ownership since 1960's. Access on ATV or 4WD. Trout and steel head fishing at its finest. Another seasonal creek flows through boundaries. Elevation 3500 ft. Property is buildable with lot of record and in timber deferral. Lightly timbered, currently used for grazing and hunting. Recreational haven with commanding 360 degree views of natures landscape, mountain ranges and timbered beauty that surrounds this unique investment. Seller can take cash or terms OAC with 25% down payment for passive retirement income. Property is not fenced online. Buyers to verify landowner preference tags. Priced to sell under tax assessed value! Zoned MUR in timber deferral.Taxes \$1141. Located 11 miles east of Ritter Junction from Hwy 395 on Upper Middle Fork Lane (County Rd 20). T9S R32E WM TL700.

Recreational 640 acre property near Bates, OR. in Grant County. Bear, elk, mule deer, turkey, upland game, chukar, dove, grouse, big game, small game. Creek fishing, public land access, ATV, equestrian, hiking, biking trails and bird watching.