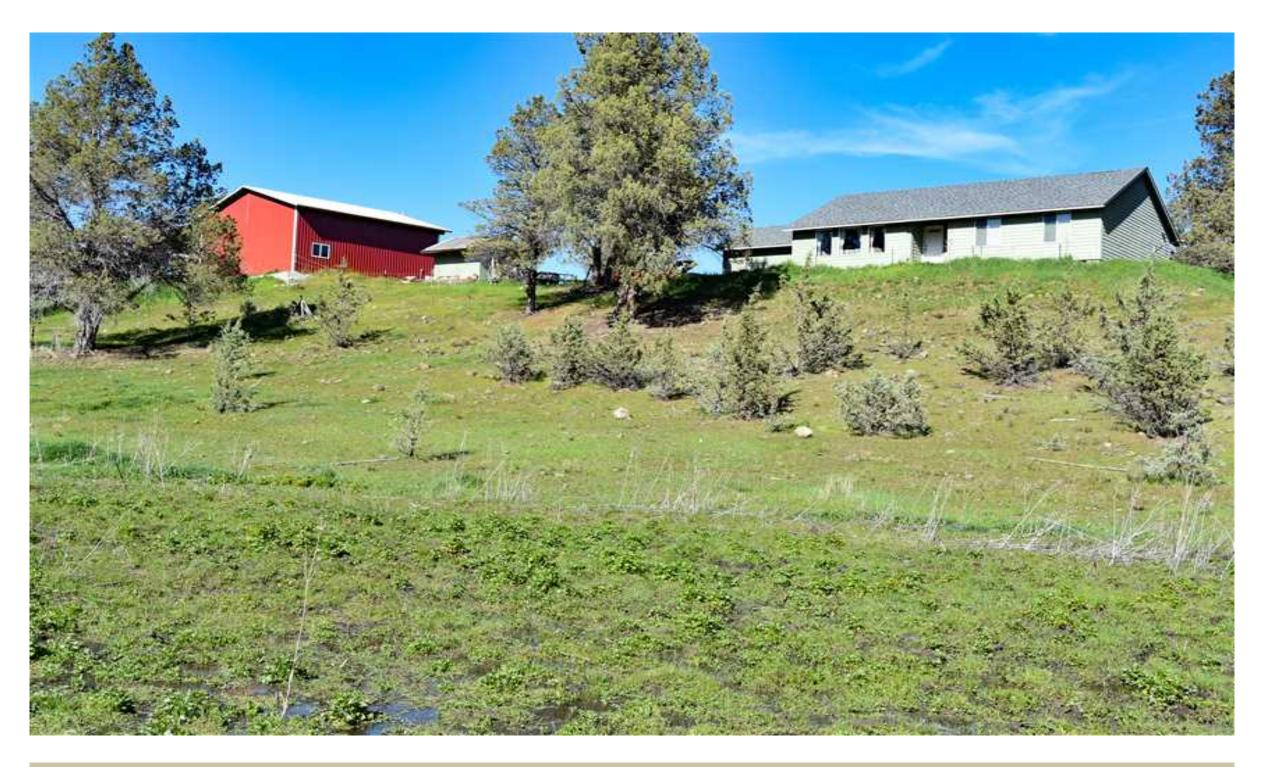

## Peterson Place ~ 41390 Kahler Basin Rd in Spray, OR

Rd in Spray, OR

SOLD! Peaceful setting on small acreage! Immaculate Adair home with 3 bedrooms, 2 bathrooms. Master suite, laundry room & pantry. Vaulted ceilings and open floor plan. Creek and pasture below home with room for horse or 4-H projects. Paved patio, gazebo plus garden area. Bonus room can be converted back to garage. 36'x36' metal shop has concrete floor, 220v power & 14' door. Home on gravity fed shared spring. Close to public land for recreation. Home Warranty until 7/2019. Surveyed. Cell service available. County maintained road and less than 7 miles to Spray. 2600 feet elevation. Must see to appreciate. Buyer broker must be present at all showings by appointment only.

For more information about this area please go to cuppercreeklandcompany.com

Mixed use residential, recreational 3 acre property. 1702 Sq. Ft. house built in 2009 with 3 bedrooms, 2 bathrooms residing in rural neighborhood at 43190 Kahler Basin Road in Spray, OR 97874, Wheeler County. 2018 property taxes \$1,960