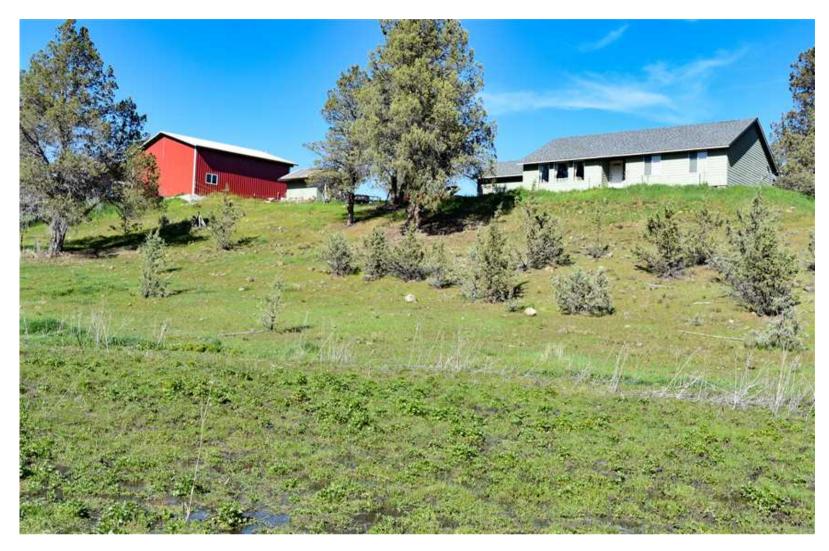

## Peterson Place ~ 41390 Kahler Basin Rd in Spray, OR

Rd in Spray, OR

SOLD! Peaceful setting on small acreage! Immaculate Adair home with 3 bedrooms, 2 bathrooms. Master suite, laundry room & pantry. Vaulted ceilings and open floor plan. Creek and pasture below home with room for horse or 4-H projects. Paved patio, gazebo plus garden area. Bonus room can be converted back to garage. 36'x36' metal shop has concrete floor, 220v power & 14' door. Home on gravity fed shared spring. Close to public land for recreation. Home Warranty until 7/2019. Surveyed. Cell service available. County maintained road and less than 7 miles to Spray. 2600 feet elevation. Must see to appreciate. Buyer broker must be present at all showings by appointment only.

For more information about this area please go to cuppercreeklandcompany.com

Mixed use residential, recreational 3 acre property. 1702 Sq. Ft. house built in 2009 with 3 bedrooms, 2 bathrooms residing in rural neighborhood at 43190 Kahler Basin Road in Spray, OR 97874, Wheeler County. 2018 property taxes \$1,960