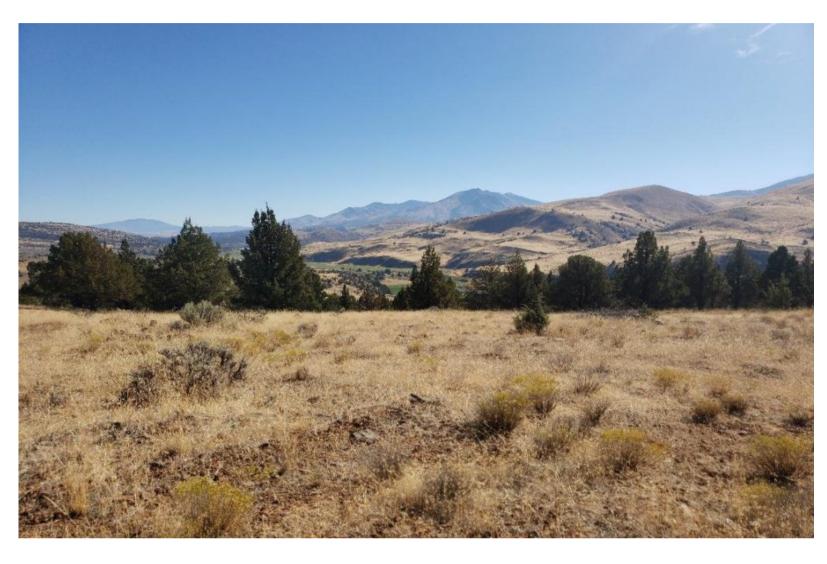

SOLD! Here is your chance to runaway from the hustle and bustle of big city noise! Find your quiet time on this 473 acres located in scenic Grant County in sunny eastern Oregon between Dayville and Mt Vernon. This off grid, high desert holding offers views of John Day river valley upon entry. Property features 4 tax lots and qualifies for LOP tags in North Side Unit. Access is limited in winter and requires 4WD. The half mile entry from the pavement into property is a rough, unimproved private road and is accessible at slow speed and is a ten minute drive off Highway 26 at milepost 139 on a shared easement. This recreational property has road easements through two tax lots to approximately 12 other private landowners on Wiley Creek Road. 3 landowners live there year round and use road frequently. Juniper and sage covered hillsides offer cover for birds and wildlife, with beautiful views of Fields Peak and Aldrich Mountain Range. The property has level to sloping hillsides with flat bottom draws that offer potential for more roads to be constructed for access the upper two tax lots. Nicely treed with scattered juniper to hold on to or harvest. Property is partially fenced and not on the line with no survey. Small storage area with cookshack has room with sleeping quarters and wood stove. This is a low maintenance, dryland property meant to simply enjoy a lot of sunshine and nature at its best. Hike, hunt or bring your horses. There is great potential for solar system. Cell service available. Zoned MUR (Multiple Use Range). Buyer to check with Grant County Planning Department for potential buildability requirements. No power, septic or water. Bring your generator and water jugs and enjoy the quiet solitude and great views this hideaway has to offer. See documents for directions and showing instructions.