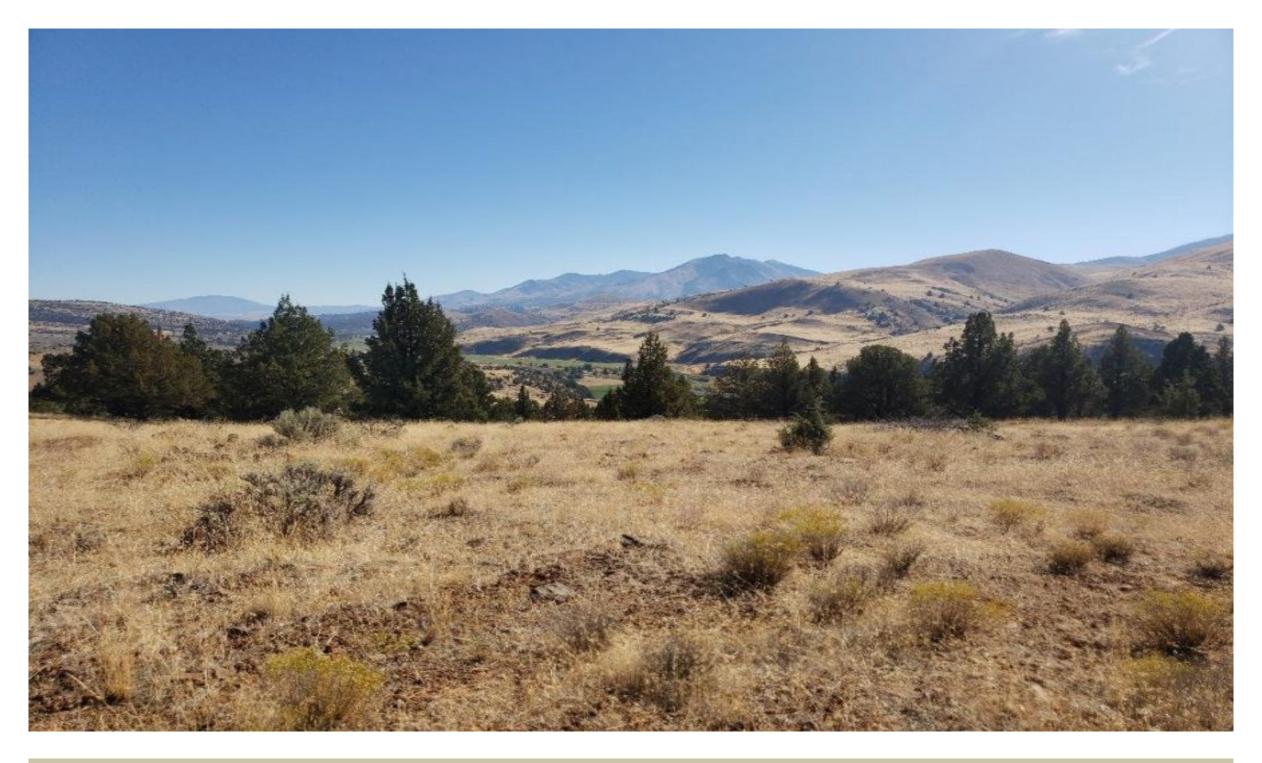

SOLD! Here is your chance to runaway from the hustle and bustle of big city noise! Find your quiet time on this 473 acres located in scenic Grant County in sunny eastern Oregon between Dayville and Mt Vernon. This off grid, high desert holding offers views of John Day river valley upon entry. Property features 4 tax lots and qualifies for LOP tags in North Side Unit. Access is limited in winter and requires 4WD. The half mile entry from the pavement into property is a rough, unimproved private road and is accessible at slow speed and is a ten minute drive off Highway 26 at milepost 139 on a shared easement. This recreational property has road easements through two tax lots to approximately 12 other private landowners on Wiley Creek Road. 3 landowners live there year round and use road frequently. Juniper and sage covered hillsides offer cover for birds and wildlife, with beautiful views of Fields Peak and Aldrich Mountain Range. The property has level to sloping hillsides with flat bottom draws that offer potential for more roads to be constructed for access the upper two tax lots. Nicely treed with scattered juniper to hold on to or harvest. Property is partially fenced and not on the line with no survey. Small storage area with cookshack has room with sleeping quarters and wood stove. This is a low maintenance, dryland property meant to simply enjoy a lot of sunshine and nature at its best. Hike, hunt or bring your horses. There is great potential for solar system. Cell service available. Zoned MUR (Multiple Use Range). Buyer to check with Grant County Planning Department for potential buildability requirements. No power, septic or water. Bring your generator and water jugs and enjoy the quiet solitude and great views this hideaway has to offer. See documents for directions and showing instructions.