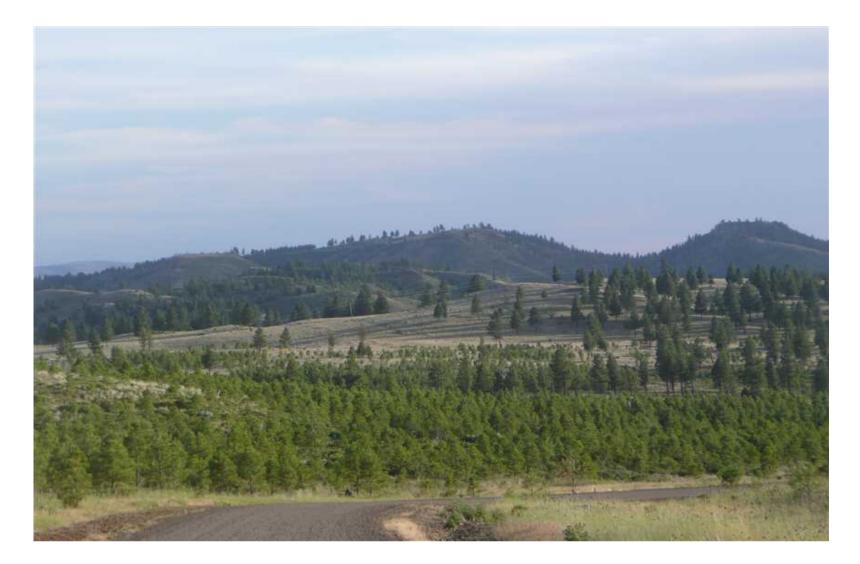

Winlock Range Ranch \$950,000 Wheeler County, OR

If you are looking to build a home, graze cattle or take in some hunting along the creek ~ come see this lightly timbered tract in sunny Eastern Oregon in Wheeler County. This 1992 acres is a mixture of range, timberland, juniper, sage and grass land currently used for summer pasture for 60-70 pair and game hunting opportunities. Mule deer haven! Enjoy this recreational holding with two year round creeks, a choice selection of camping sites and accessible terrain that borders Umatilla National Forest. The property has been logged with 20 percent lightly timbered with a good regrowth. Seller has done some water developments for rotational grazing and game habitat. There are three tax lots with numerous building sites, beautiful meadows along both creeks, with power and phone close. Access is county road and gravel to property line. LOP tags available. It is perimeter fenced on three sides and cross fenced into four rotating pastures with corral complex with a shallow well for stock water, a rocked road suitable for truck delivery, and a safe, mouse-proof, storage unit.

Mixed use recreational, timberland, ranchland, ATV, hiking, biking, equestrian trails. Big and small game, bear, elk, mule deer, turkey, bird watching and wildlife viewing galore. Alder and Wheeler creek frontage on property.