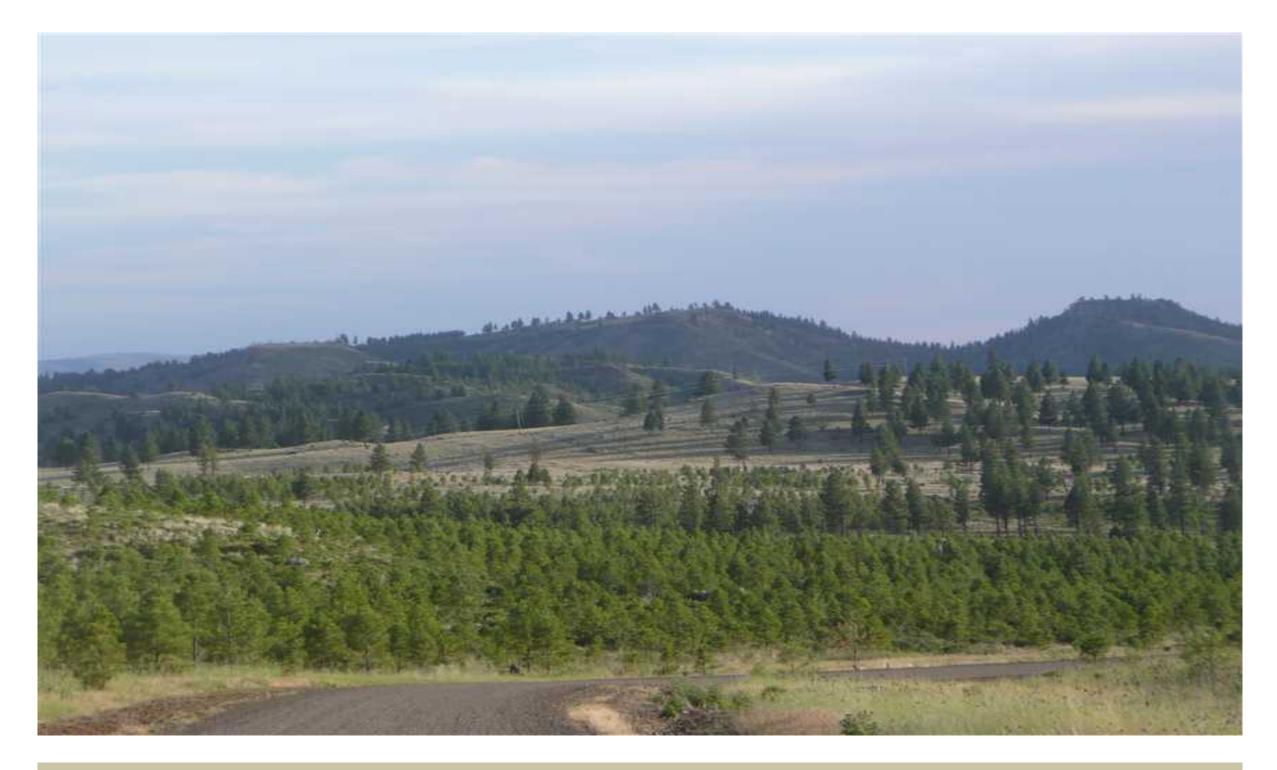

Winlock Range Ranch \$950,000 Wheeler County, OR

If you are looking to build a home, graze cattle or take in some hunting along the creek ~ come see this lightly timbered tract in sunny Eastern Oregon in Wheeler County. This 1992 acres is a mixture of range, timberland, juniper, sage and grass land currently used for summer pasture for 60-70 pair and game hunting opportunities. Mule deer haven! Enjoy this recreational holding with two year round creeks, a choice selection of camping sites and accessible terrain that borders Umatilla National Forest. The property has been logged with 20 percent lightly timbered with a good regrowth. Seller has done some water developments for rotational grazing and game habitat. There are three tax lots with numerous building sites, beautiful meadows along both creeks, with power and phone close. Access is county road and gravel to property line. LOP tags available. It is perimeter fenced on three sides and cross fenced into four rotating pastures with corral complex with a shallow well for stock water, a rocked road suitable for truck delivery, and a safe, mouse-proof, storage unit.

Mixed use recreational, timberland, ranchland, ATV, hiking, biking, equestrian trails. Big and small game, bear, elk, mule deer, turkey, bird watching and wildlife viewing galore. Alder and Wheeler creek frontage on property.