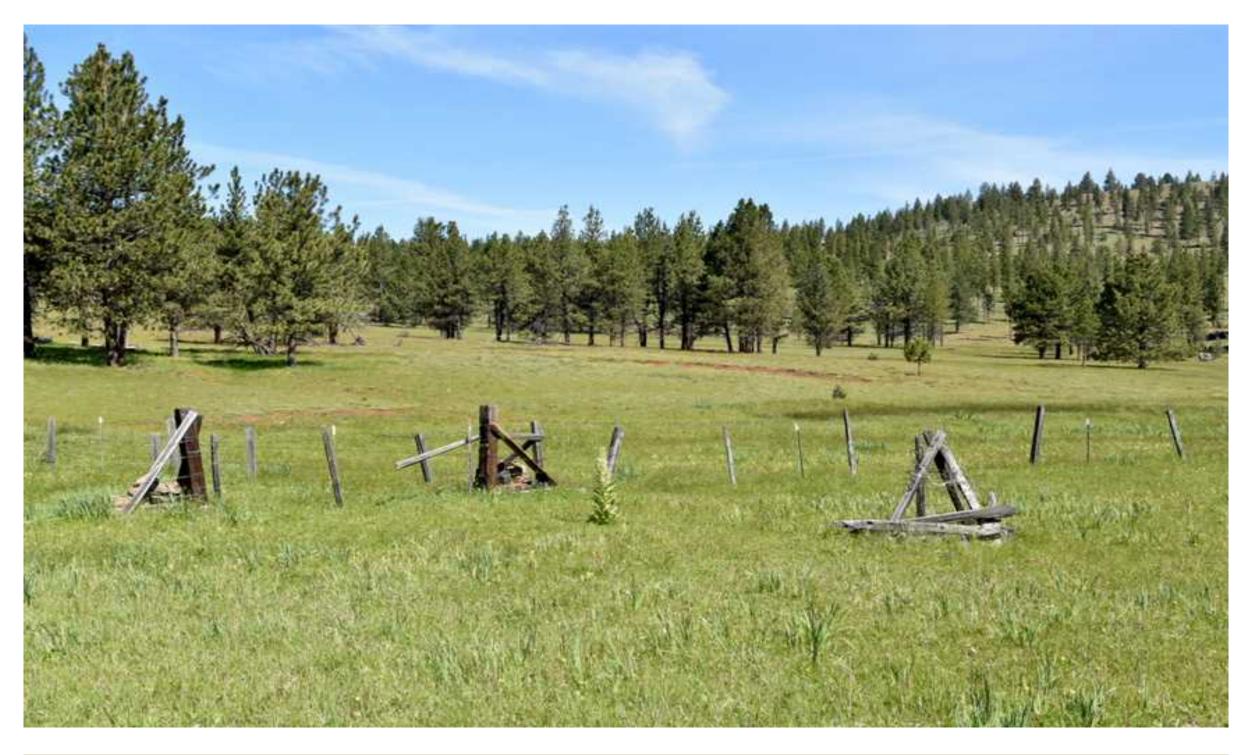

SOLD! Lightly timbered 235 acre recreational parcel on Shingle Mill Butte. Property is partially fenced with Hwy 207 frontage along Chapin Creek with undeveloped spring. Picturesque property with open meadows and scattered timber in Fossil Hunting Unit. Buyer to apply for LOP tags. Located in high mountains at 3750 to 4200 elevation. Power and phone close. Access off Rankin Lane. Additional adjoining parcels for sale (245 acre and 240 acres). Borders private property. Seller offers terms upon approved credit.

Mixed use residential, recreational, timberland in Heppner, OR 97836 in Morrow County. Bear, elk, mule deer, big game. ATV, equestrian trails, hiking trails, biking trails.

235.0000 Acres
Morrow County
GPS 45.0715 X -119.6615