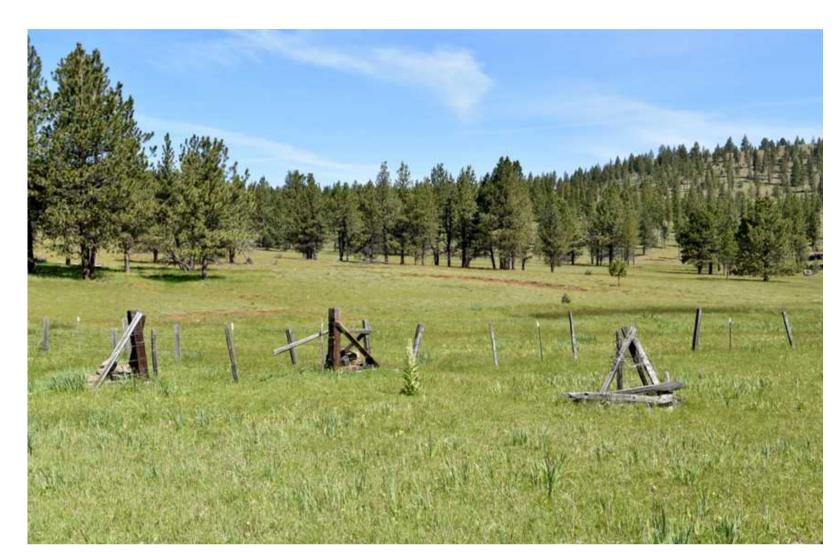

SOLD! Lightly timbered 235 acre recreational parcel on Shingle Mill Butte. Property is partially fenced with Hwy 207 frontage along Chapin Creek with undeveloped spring. Picturesque property with open meadows and scattered timber in Fossil Hunting Unit. Buyer to apply for LOP tags. Located in high mountains at 3750 to 4200 elevation. Power and phone close. Access off Rankin Lane. Additional adjoining parcels for sale (245 acre and 240 acres). Borders private property. Seller offers terms upon approved credit.

Mixed use residential, recreational, timberland in Heppner, OR 97836 in Morrow County. Bear, elk, mule deer, big game. ATV, equestrian trails, hiking trails, biking trails.

235.0000 Acres
Morrow County
GPS 45.0715 X -119.6615