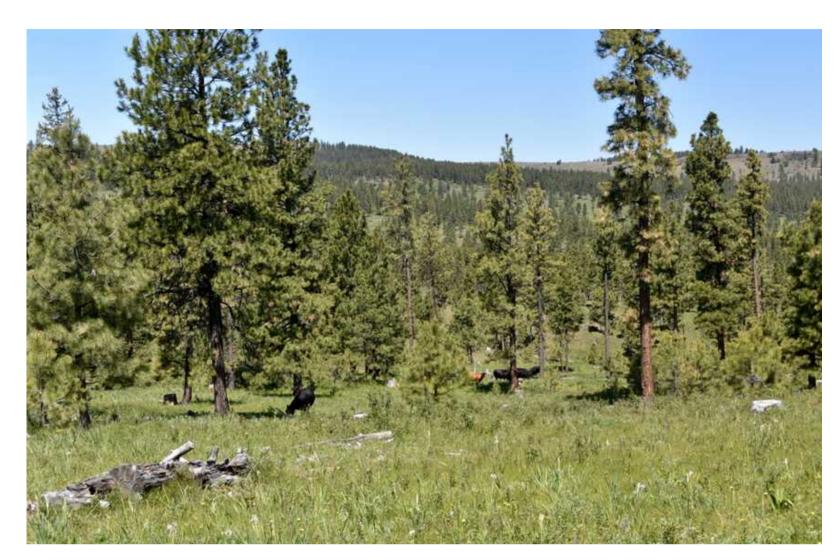

## Property Details:

Price : \$258,000 Acreage : 240

Address : Rankin Lane

State : OR

County : Morrow
Zip Code : 97836

Click <u>here</u> to go directly to the 240 Acres Timberland on Rankin Lane

SALE PENDING! Park like setting on 240 acre recreational property in Fossil Hunting Unit. Lightly timbered with Chapin Creek frontage and numerous buildings sites off Rankin Land and Hwy 207. Power and phone on property bordering private lands. Partially fenced with views of the valley. Nicely treed with good access at 3800 elevation. Zoned 240 acre minimum. Buyer to apply for LOP tags. Pristine setting for horseback riding and more. Easement road across this parcel to additional acreage sold. Seller offers some terms upon approved credit. Additional 273 acres available.

Mixed use residential, recreational, timberland in Heppner, OR 97836 in Morrow County. Bear, elk, mule deer, big game. ATV, equestrian trails, hiking trails, biking trails.

240.0000 Acres Morrow County GPS 45.0838 X -119.6568