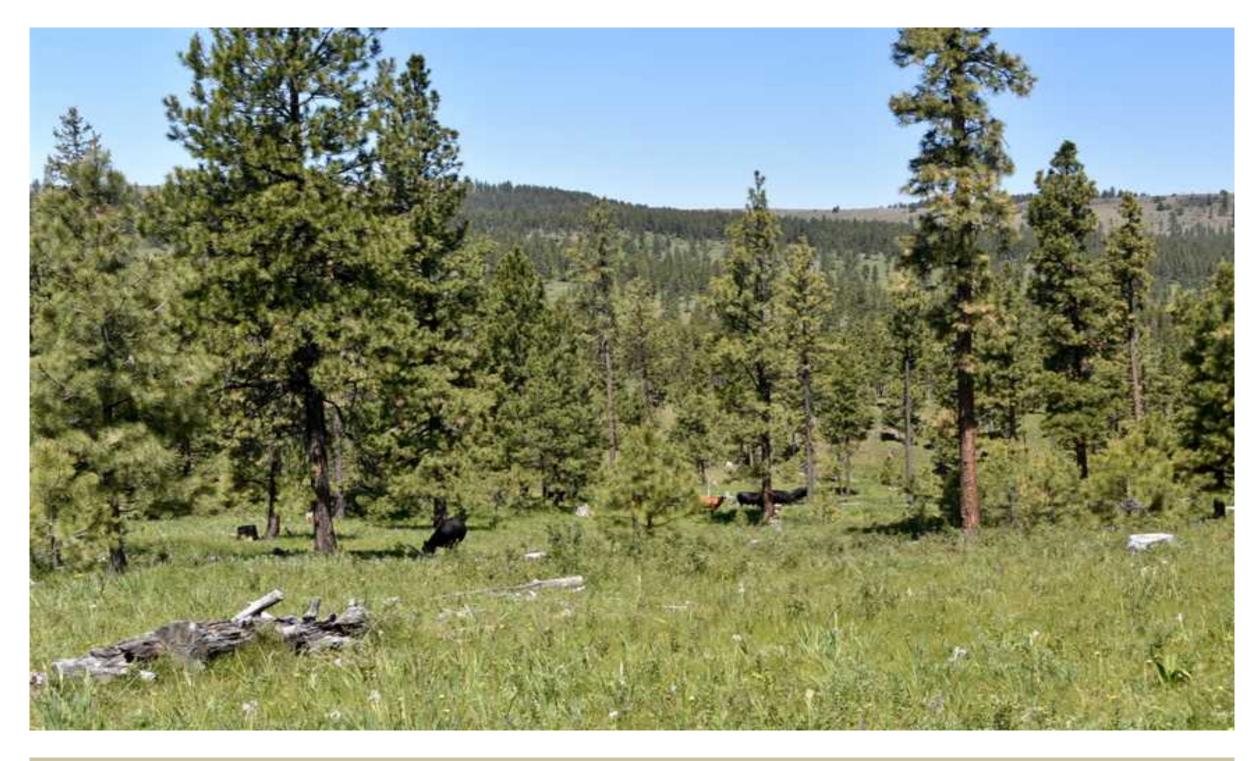

## Property Details:

Price : \$258,000 Acreage : 240

Address : Rankin Lane

State : OR

County : Morrow
Zip Code : 97836

Click <u>here</u> to go directly to the 240 Acres Timberland on Rankin Lane

SALE PENDING! Park like setting on 240 acre recreational property in Fossil Hunting Unit. Lightly timbered with Chapin Creek frontage and numerous buildings sites off Rankin Land and Hwy 207. Power and phone on property bordering private lands. Partially fenced with views of the valley. Nicely treed with good access at 3800 elevation. Zoned 240 acre minimum. Buyer to apply for LOP tags. Pristine setting for horseback riding and more. Easement road across this parcel to additional acreage sold. Seller offers some terms upon approved credit. Additional 273 acres available.

Mixed use residential, recreational, timberland in Heppner, OR 97836 in Morrow County. Bear, elk, mule deer, big game. ATV, equestrian trails, hiking trails, biking trails.

240.0000 Acres Morrow County GPS 45.0838 X -119.6568