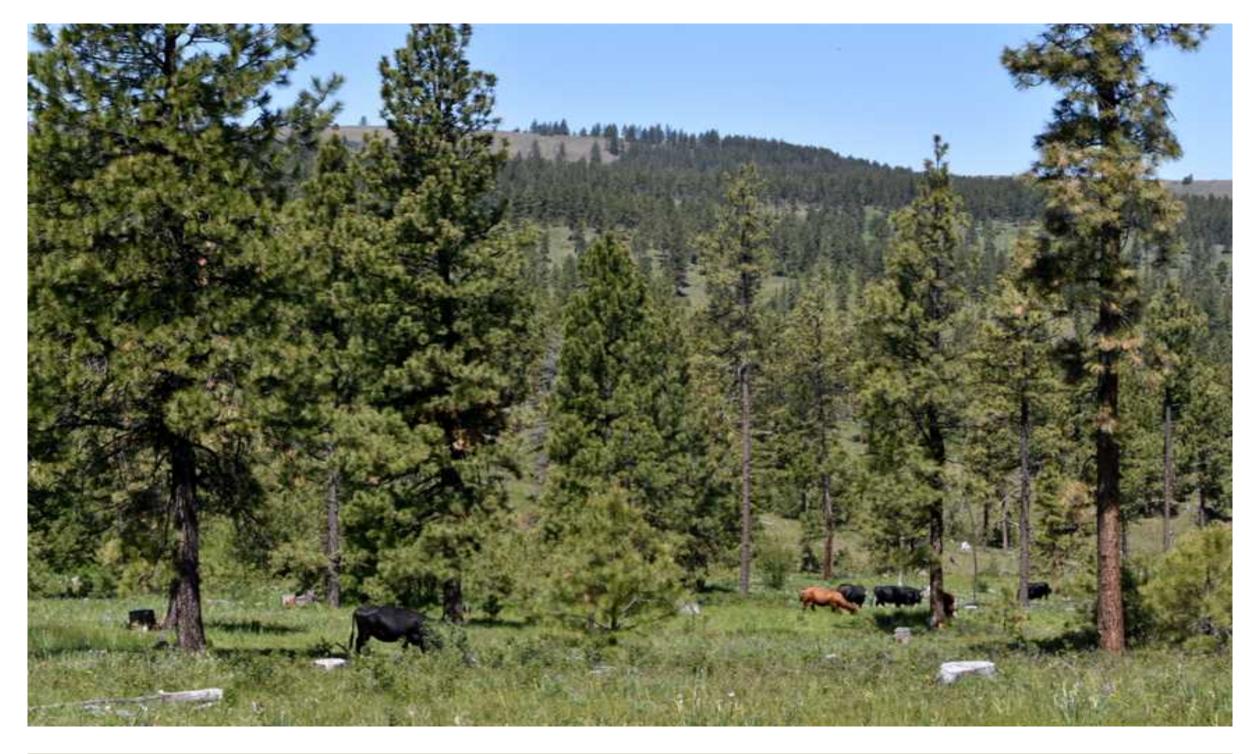

## Property Details:

Price : \$263,375 Acreage : 245

Address : Rankin Lane

State : OR

County : Morrow
Zip Code : 97836

Click <u>here</u> to go directly to the 245 Acres Recreational Timberland

SOLD! Beautiful 245 acres land with timber, good access bordering private lands with scenic vistas. Partially fenced with spring fed water trough. McDaniel Creek flows through a small corner in park like setting. Nicely treed and zoned 240 minimum. Buyer to apply for LOP tags in Fossil Hunting Unit. Several building sights with views of the valley. Power and phone close. Elevation 3900 to 4200. Additional adjoining acreage available (240 acres) and seller will consider terms OAC. See maps for adjoining property for sale and what seller is retaining ownership of.

Mixed use residential, recreational, timberland in Heppner, OR 97836 in Morrow County. Bear, elk, deer, big game. ATV, equestrian, hiking, biking trails.

245.0000 Acres
Morrow County
GPS 45.0785 X -119.6694