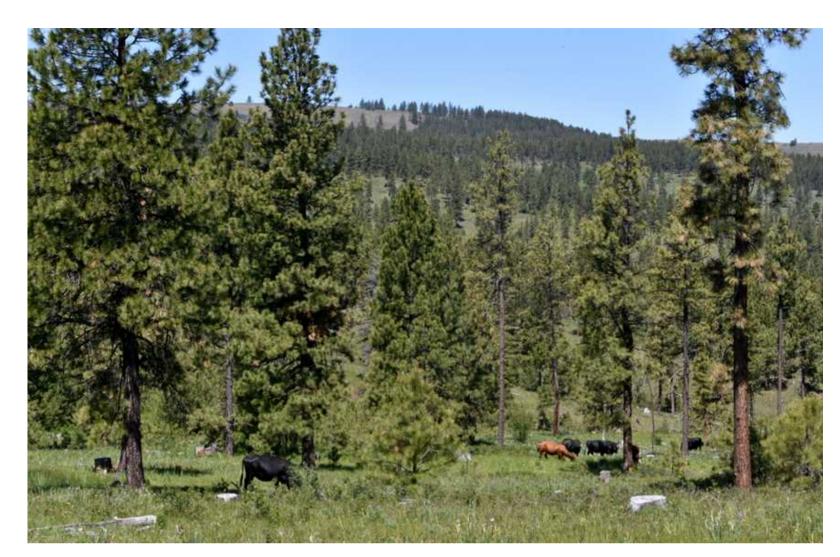

## Property Details:

Price : \$263,375 Acreage : 245

Address : Rankin Lane

State : OR

County : Morrow
Zip Code : 97836

Click <u>here</u> to go directly to the 245 Acres Recreational Timberland

SOLD! Beautiful 245 acres land with timber, good access bordering private lands with scenic vistas. Partially fenced with spring fed water trough. McDaniel Creek flows through a small corner in park like setting. Nicely treed and zoned 240 minimum. Buyer to apply for LOP tags in Fossil Hunting Unit. Several building sights with views of the valley. Power and phone close. Elevation 3900 to 4200. Additional adjoining acreage available (240 acres) and seller will consider terms OAC. See maps for adjoining property for sale and what seller is retaining ownership of.

Mixed use residential, recreational, timberland in Heppner, OR 97836 in Morrow County. Bear, elk, deer, big game. ATV, equestrian, hiking, biking trails.

245.0000 Acres
Morrow County
GPS 45.0785 X -119.6694