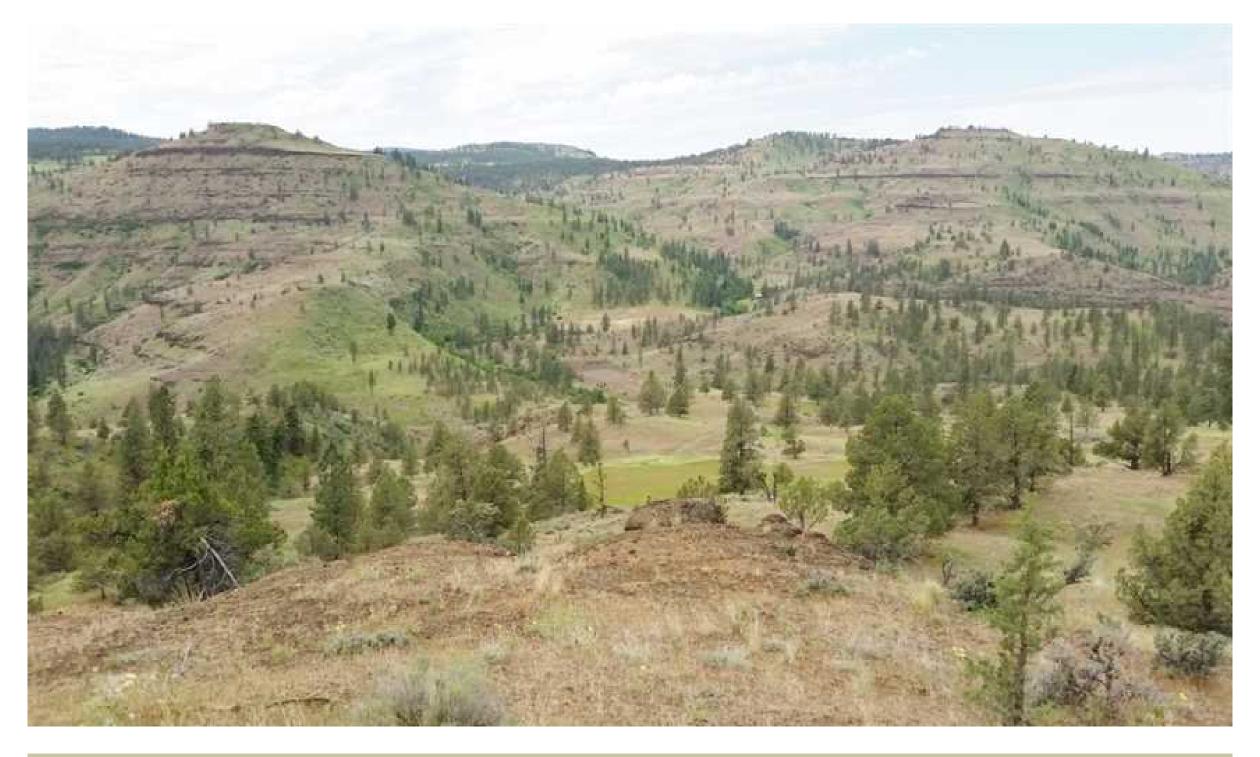

End of the road seclusion! This recreational property off Wall Creek and Fern Creek Roads borders BLM and private lands in Heppner Hunting Unit. Good access and gorgeous views of mountains and valley. Power and phone in. Rock quarry leased to county. Developed springs and man made pond. Lightly treed with juniper & sage. 2200-3000 ft elevation. Short drive to North Fork John Day River. Partially fenced. Buyer to apply for non farm dwelling. Easement through property to adjoining landowners. Taxes TBD. Cash.

Bear, elk, mule deer, ATV trails, public land access, equestrian, hiking, biking trails in Monument, OR 97864

Buyers/Agents must be present at all showings and are required to provide client verification of funds or capability of purchase price before viewing property and prior to any presentation of offer. Sellers will not consider offers that occur prior to the tour of the property.