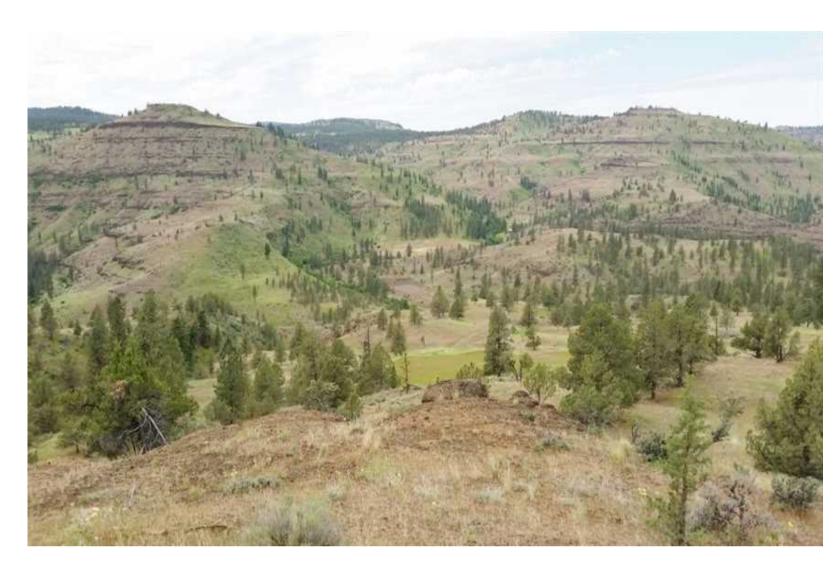

End of the road seclusion! This recreational property off Wall Creek and Fern Creek Roads borders BLM and private lands in Heppner Hunting Unit. Good access and gorgeous views of mountains and valley. Power and phone in. Rock quarry leased to county. Developed springs and man made pond. Lightly treed with juniper & sage. 2200-3000 ft elevation. Short drive to North Fork John Day River. Partially fenced. Buyer to apply for non farm dwelling. Easement through property to adjoining landowners. Taxes TBD. Cash.

Bear, elk, mule deer, ATV trails, public land access, equestrian, hiking, biking trails in Monument, OR 97864

Buyers/Agents must be present at all showings and are required to provide client verification of funds or capability of purchase price before viewing property and prior to any presentation of offer. Sellers will not consider offers that occur prior to the tour of the property.