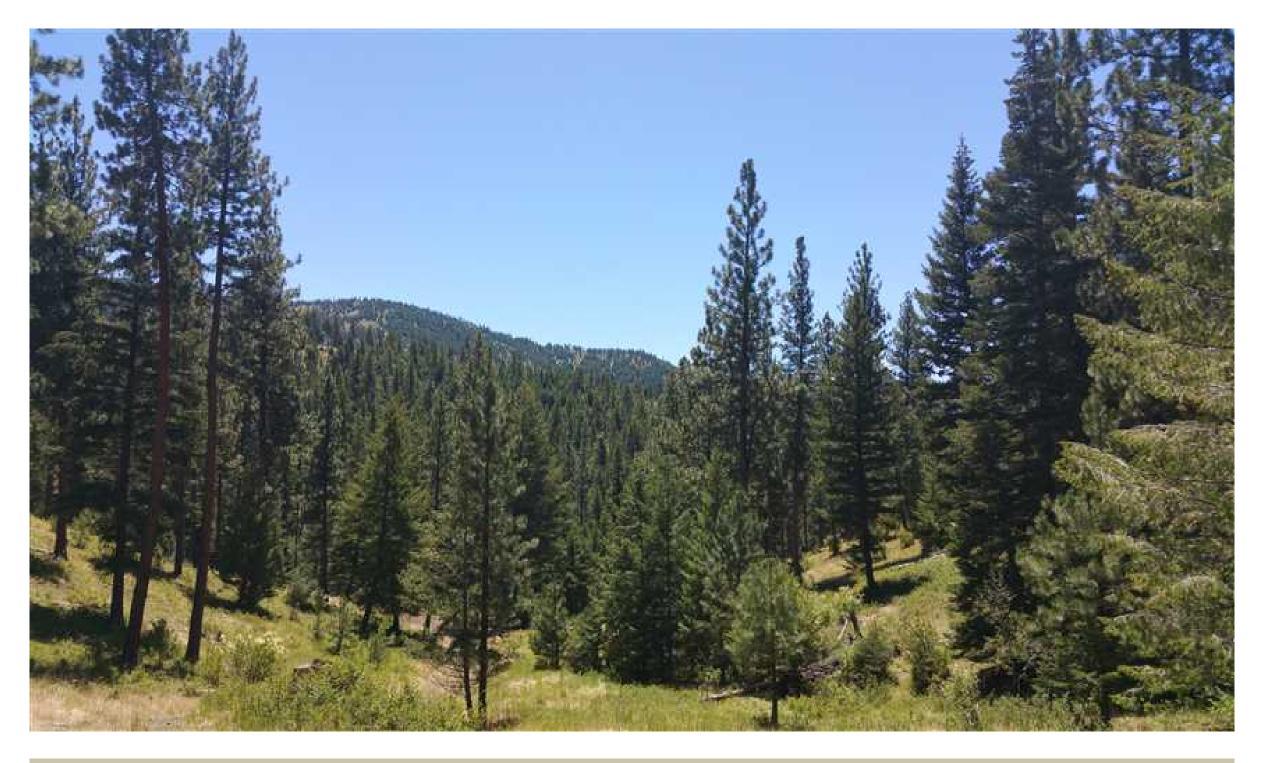

SOLD! Hear the wind whistling in the trees on this nicely timbered canyon property! Live creek, great grazing for cattle, numerous building sites abound. Phone & power lines on boundary. Peaceful, quiet location in natures backyard. Close to Umatilla National Forest with recreation at its finest and hunting for wildlife galore! Undeveloped spring with two easements through property. Directions: From Hwy 207 in Heppner turn onto Willow Creek Road. Go 18 miles to Black Mountain Lane. Property is marked with signs. Taxes \$153.

80 acre timberland property near Heppner, OR 97836 in scenic Morrow County! Bear, elk, mule deer, turkey, upland game, grouse, big game.ATV, equestrian, hiking, biking trails, bird watching. Good gravel road frontage. Must see to appreciate. For more information about this area please go to cuppercreeklandcompany.com