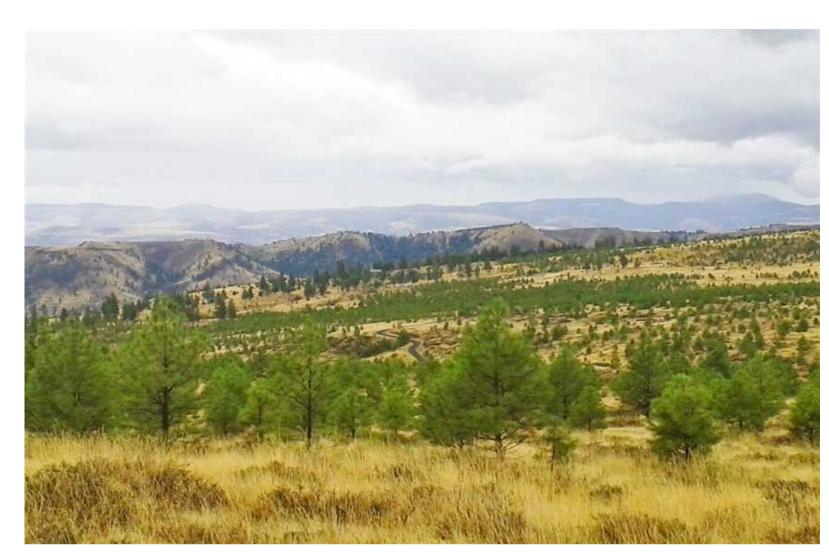

Rare find in this one of a kind view property! Power and phone in place along graveled and well maintained Forest Service Road 100. Good access throughout property with level to rolling hills and spectacular views of mountains and valley bordering Umatilla National Forest. Well watered holding with spring fed pond and undeveloped springs and seasonal to year round creeks. Cattle grazing/hunting property. Light timber, sage, juniper and open meadows with rock quarry. Fabulous scenery with an abundance of wildlife, privacy and excellent deer population. Mixed use recreational, timberland, ranch land, with bear, mule deer, turkey, big game, small game, ATV trails, public land access, equestrian trails, hiking trails, biking trails, bird watching. Zoned ETU (Exclusive Timber Use) and in timber deferral. Located between Fossil and Spray on Williams Lane. Buyers to verify Landowner Preference Tags available on 3 tax lots. TERMS OAC! Taxes \$2194.