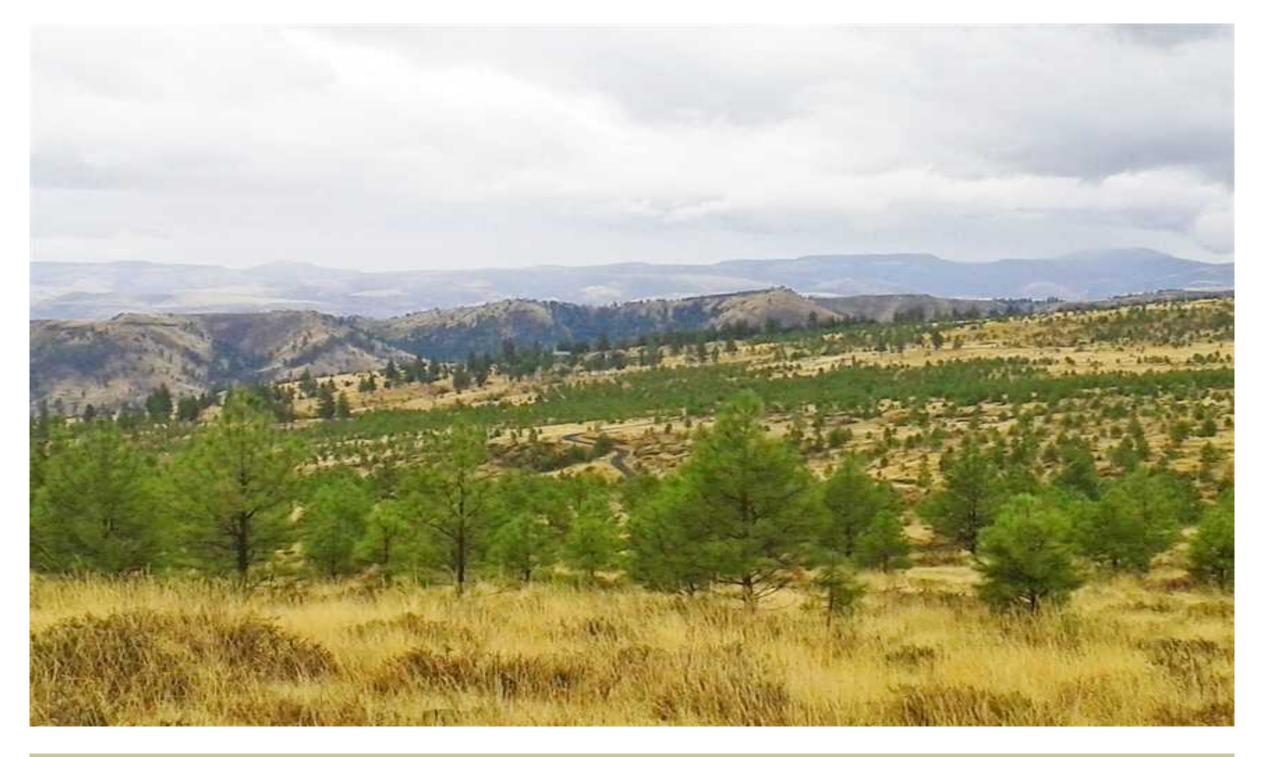

Rare find in this one of a kind view property! Power and phone in place along graveled and well maintained Forest Service Road 100. Good access throughout property with level to rolling hills and spectacular views of mountains and valley bordering Umatilla National Forest. Well watered holding with spring fed pond and undeveloped springs and seasonal to year round creeks. Cattle grazing/hunting property. Light timber, sage, juniper and open meadows with rock quarry. Fabulous scenery with an abundance of wildlife, privacy and excellent deer population. Mixed use recreational, timberland, ranch land, with bear, mule deer, turkey, big game, small game, ATV trails, public land access, equestrian trails, hiking trails, biking trails, bird watching. Zoned ETU (Exclusive Timber Use) and in timber deferral. Located between Fossil and Spray on Williams Lane. Buyers to verify Landowner Preference Tags available on 3 tax lots. TERMS OAC! Taxes \$2194.