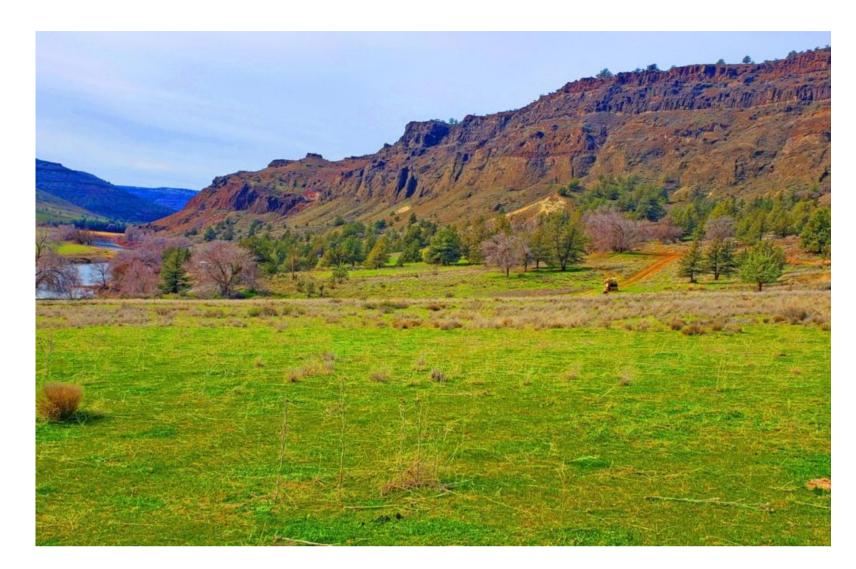

SOLD! PRICE REDUCED TO \$395,000! Rare find ~ This unique holding features spectacular views of the John Day River and includes replacement dwelling approvals to build 2 homes! Beautiful, serene setting with mixture of desert range land, rock outcroppings, sagebrush and juniper with potential for some dry land farming. Currently used for recreation and light grazing. Phone & power lines in with cell service and internet available. There are 2 wells, and the property has been surveyed. This area offers a great growing season at 2000 elevation with south facing slope and easy access into private dirt road. Borders private lands with Hwy 19-207 frontage. Enjoy numerous outdoor activities in the area such as rock hounding, floating, fishing, hunting with lots of fresh air and star gazing galore. Great recreation for bird watching, hunting, hiking, horseback and ATV riding.

This 83 acres of raw land is a rare find and a diamond in the rough just waiting for your new homes to be built. Zoned Farm Use with soil maps available. Taxes are \$577 for 2021. Located on the outskirts of the city limits at 32435/32437 Hwy 19-207 in rural Spray, Oregon. Owner will consider terms on approved credit with 30% down. Buyer broker to be present at all showings. Call for appointment to view.