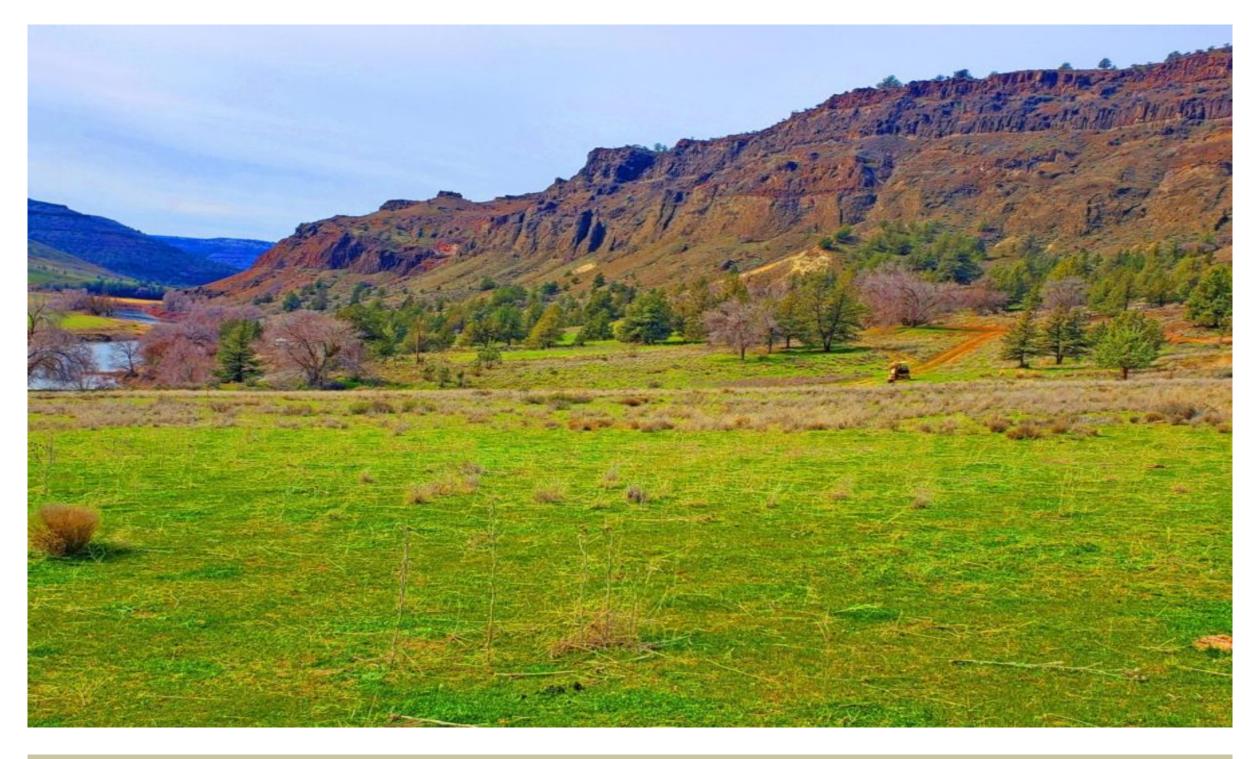

SOLD! PRICE REDUCED TO \$395,000! Rare find ~ This unique holding features spectacular views of the John Day River and includes replacement dwelling approvals to build 2 homes! Beautiful, serene setting with mixture of desert range land, rock outcroppings, sagebrush and juniper with potential for some dry land farming. Currently used for recreation and light grazing. Phone & power lines in with cell service and internet available. There are 2 wells, and the property has been surveyed. This area offers a great growing season at 2000 elevation with south facing slope and easy access into private dirt road. Borders private lands with Hwy 19-207 frontage. Enjoy numerous outdoor activities in the area such as rock hounding, floating, fishing, hunting with lots of fresh air and star gazing galore. Great recreation for bird watching, hunting, hiking, horseback and ATV riding.

This 83 acres of raw land is a rare find and a diamond in the rough just waiting for your new homes to be built. Zoned Farm Use with soil maps available. Taxes are \$577 for 2021. Located on the outskirts of the city limits at 32435/32437 Hwy 19-207 in rural Spray, Oregon. Owner will consider terms on approved credit with 30% down. Buyer broker to be present at all showings. Call for appointment to view.