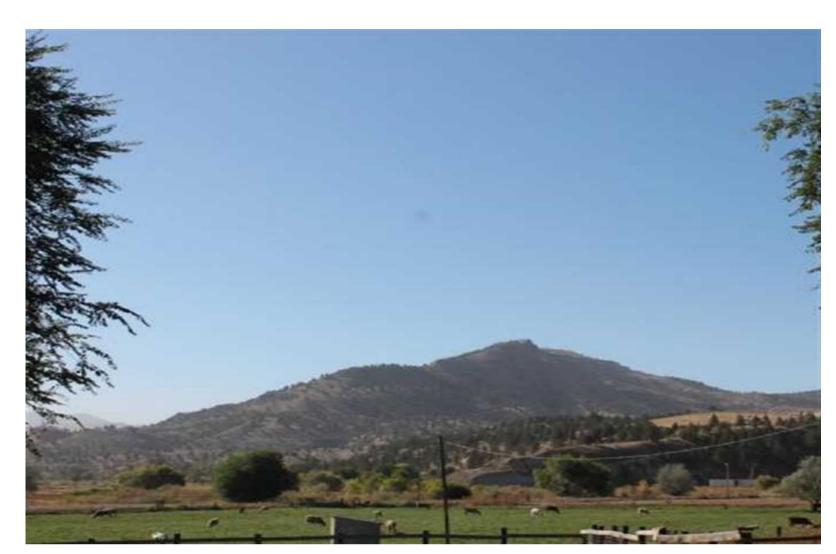

MOTIVATED SELLER says give me an offer of \$19,000 and they will carry contract with low down payment to qualified buyer ... OR accept \$17,000 cash. This is a great location to put a home or cabin with boat launch down the lane on North Fork John Day River. The Monument area is well know for its trophy class fishing and hunting for big game, small game, mule deer, elk, quail, pheasant, chuckar, dove, grouse, duck, geese and birdwatching, with excellent bass and steel head fishing. Gorgeous views of mountains and pasture just off Hwy 402 close to river. Close to public lands for hiking, biking and more. Zoned commercial with residential use.Park RV for year round camp spot or build your home. Sewer, water, power available. GOOD BUY!! Taxes \$25