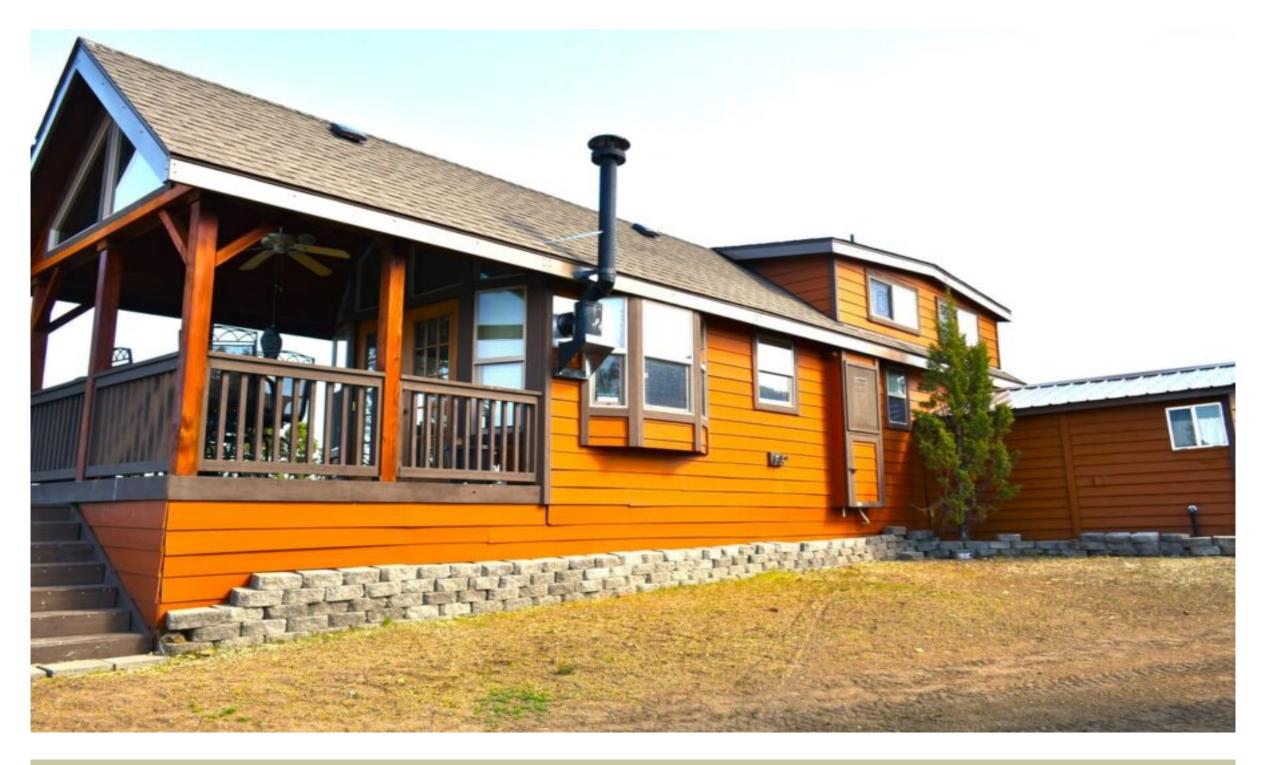

SOLD!! A beautiful, natural landscape from every room with a view is offered in this unique holding with the privacy you crave, all behind a locked gate. This high desert setting shines in this 112 acre off- grid retreat with a cute and cozy 2006 (2/1) Park Model A Frame cabin, which overlooks the mountains and surrounding valley below. Good dirt road access throughout property to creek and boundary lines and perimeter fenced on three sides.

The 992 sq ft. of living space features french door entry, vaulted ceilings, loft bedroom above with one 8x8 bedroom on main floor next to the 3/4 bathroom. Covered front porch for wildlife viewing, peace and quiet! Quaint kitchen with instant hot water, oak cabinets, pantry/living area with window seats, Cast Heat Wood stove plus forced air/heat pump, wood flooring and lots of windows with views. Instant Hot Water, Range, Microwave, Refrigerator.