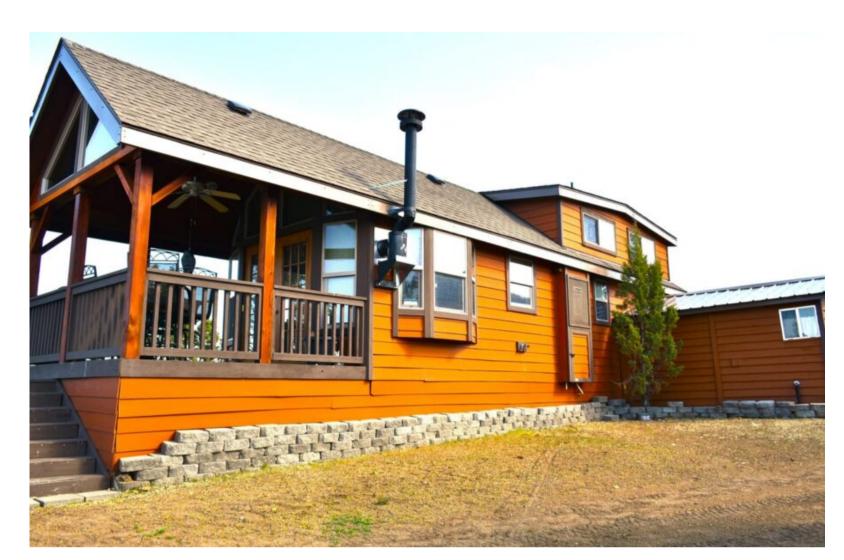

SOLD!! A beautiful, natural landscape from every room with a view is offered in this unique holding with the privacy you crave, all behind a locked gate. This high desert setting shines in this 112 acre off- grid retreat with a cute and cozy 2006 (2/1) Park Model A Frame cabin, which overlooks the mountains and surrounding valley below. Good dirt road access throughout property to creek and boundary lines and perimeter fenced on three sides.

The 992 sq ft. of living space features french door entry, vaulted ceilings, loft bedroom above with one 8x8 bedroom on main floor next to the 3/4 bathroom. Covered front porch for wildlife viewing, peace and quiet! Quaint kitchen with instant hot water, oak cabinets, pantry/living area with window seats, Cast Heat Wood stove plus forced air/heat pump, wood flooring and lots of windows with views. Instant Hot Water, Range, Microwave, Refrigerator.