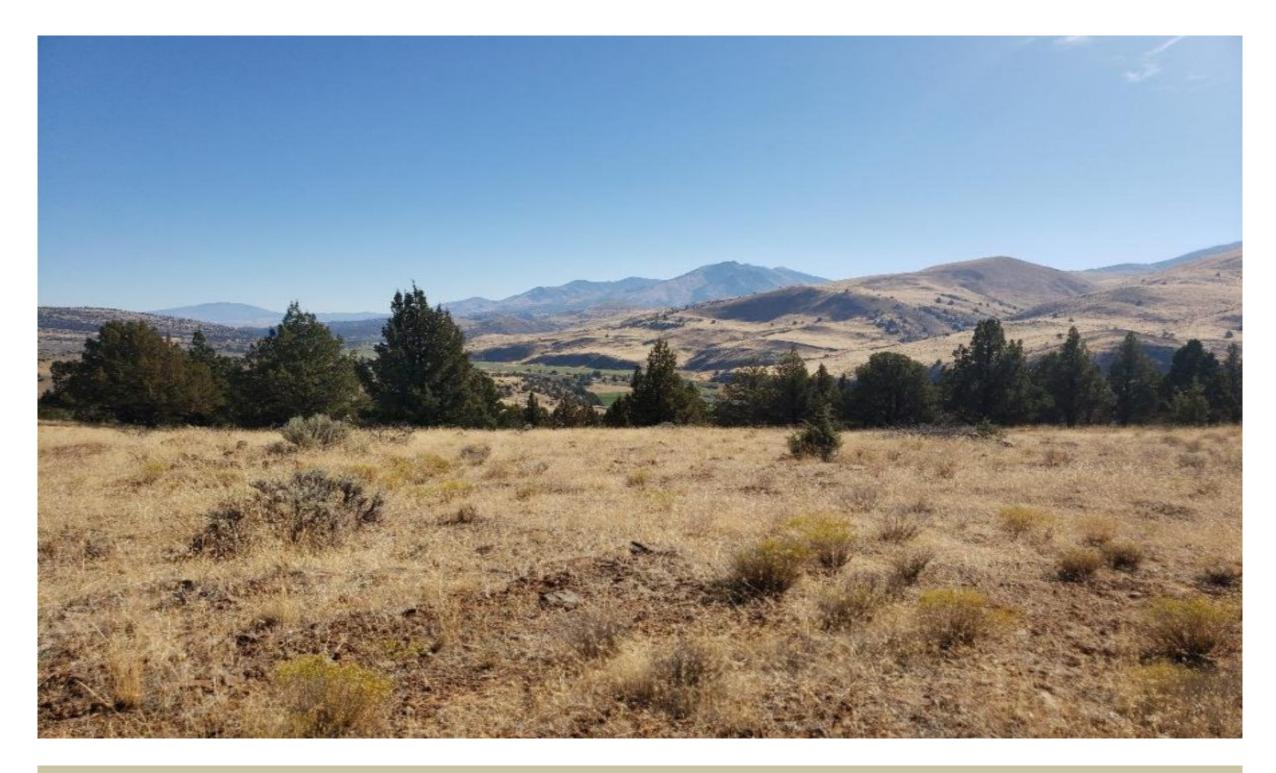

## Property Details:

Price : \$295,000
Acreage : 473
Address : Wiley Creek Road
State : Oregon
County : Grant
Zip Code : 97865

Click <u>here</u> to go directly to the SOLD!! Wiley Creek Road Retreat

SOLD! Here is your chance to runaway from the hustle and bustle of big city noise! Find your quiet time on this 473 acres located in scenic Grant County in sunny eastern Oregon between Dayville and Mt Vernon. This off grid, high desert holding offers views of John Day river valley upon entry. Property features 4 tax lots and qualifies for LOP tags in North Side Unit. Access is limited in winter and requires 4WD. The half mile entry from the pavement into property is a rough, unimproved private road and is accessible at slow speed and is a ten minute drive off Highway 26 at milepost 139 on a shared easement. This recreational property has road easements through two tax lots to approximately 12 other private landowners on Wiley Creek Road. 3 landowners live there year round and use road frequently. Juniper and sage covered hillsides offer cover for birds and wildlife, with beautiful views of Fields Peak and Aldrich Mountain Range. The property has level to sloping hillsides with flat bottom draws that offer potential for more roads to be constructed for access the upper two tax lots. Nicely treed with scattered juniper to hold on to or harvest. Property is partially fenced and not on the line with no survey. Small storage area with cookshack has room with sleeping quarters and wood stove. This is a low maintenance, dryland property meant to simply enjoy a lot of sunshine and nature at its best. Hike, hunt or bring your horses. There is great potential for solar system. Cell service available. Zoned MUR (Multiple Use Range). Buyer to check with Grant County Planning Department for potential buildability requirements. No power, septic or water. Bring your generator and water jugs and enjoy the quiet solitude and great views this hideaway has to offer. See documents for directions and showing instructions.