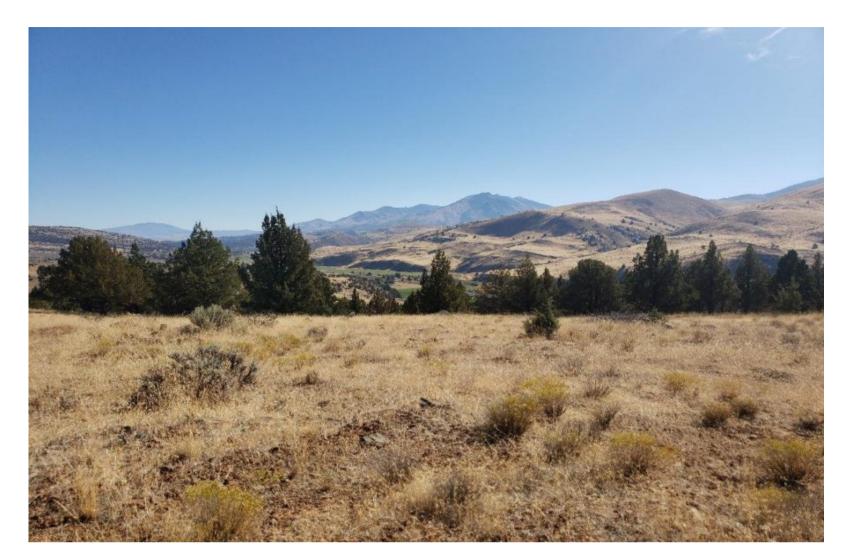

## Property Details:

Price : \$295,000
Acreage : 473
Address : Wiley Creek Road
State : Oregon
County : Grant
Zip Code : 97865

Click <u>here</u> to go directly to the SOLD!! Wiley Creek Road Retreat

SOLD! Here is your chance to runaway from the hustle and bustle of big city noise! Find your quiet time on this 473 acres located in scenic Grant County in sunny eastern Oregon between Dayville and Mt Vernon. This off grid, high desert holding offers views of John Day river valley upon entry. Property features 4 tax lots and qualifies for LOP tags in North Side Unit. Access is limited in winter and requires 4WD. The half mile entry from the pavement into property is a rough, unimproved private road and is accessible at slow speed and is a ten minute drive off Highway 26 at milepost 139 on a shared easement. This recreational property has road easements through two tax lots to approximately 12 other private landowners on Wiley Creek Road. 3 landowners live there year round and use road frequently. Juniper and sage covered hillsides offer cover for birds and wildlife, with beautiful views of Fields Peak and Aldrich Mountain Range. The property has level to sloping hillsides with flat bottom draws that offer potential for more roads to be constructed for access the upper two tax lots. Nicely treed with scattered juniper to hold on to or harvest. Property is partially fenced and not on the line with no survey. Small storage area with cookshack has room with sleeping quarters and wood stove. This is a low maintenance, dryland property meant to simply enjoy a lot of sunshine and nature at its best. Hike, hunt or bring your horses. There is great potential for solar system. Cell service available. Zoned MUR (Multiple Use Range). Buyer to check with Grant County Planning Department for potential buildability requirements. No power, septic or water. Bring your generator and water jugs and enjoy the quiet solitude and great views this hideaway has to offer. See documents for directions and showing instructions.